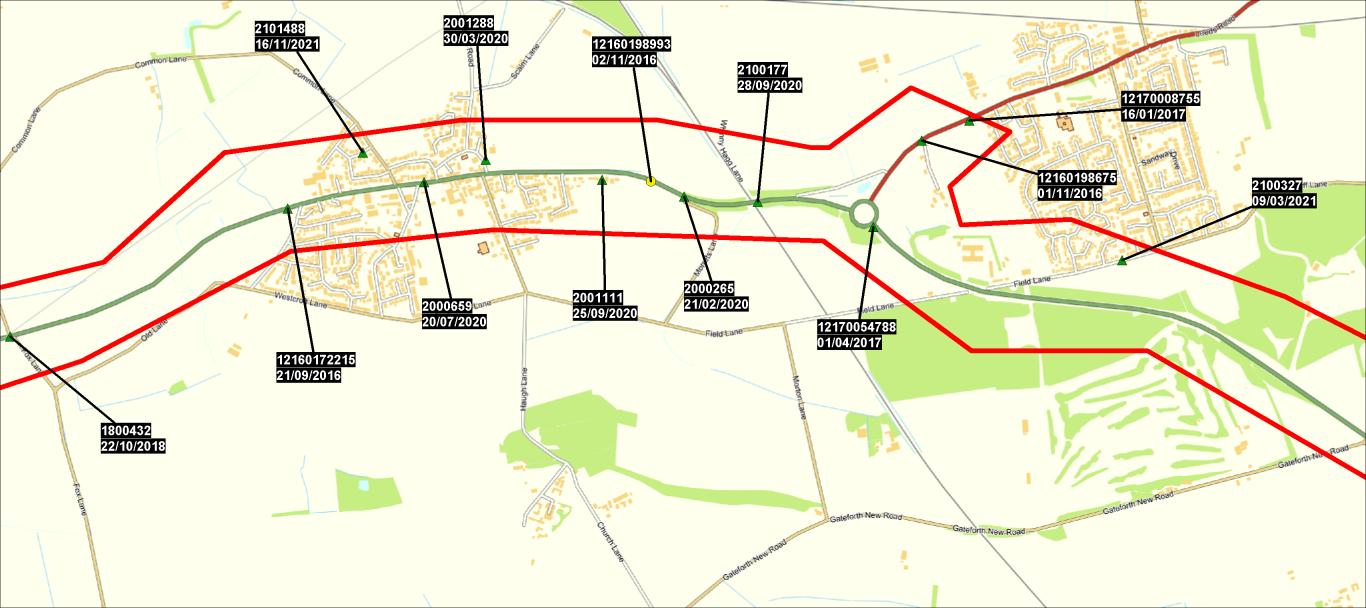

| Police Ref.   | Date       | Cas. | Sev.    | P2W | Cycs | Peds | Ch | OAPs | Vis.  | Manv.   | Road Cond. | Time | Location                                                   |
|---------------|------------|------|---------|-----|------|------|----|------|-------|---------|------------|------|------------------------------------------------------------|
| 2001288       | 30/03/2020 | 1    | Slight  | 0   | 0    | 0    | 0  | 0    | Light | No turn | Dry        | 1056 | ST MARYS APPROACH HAMBLETON SELBY                          |
| 2001207       | 21/06/2020 | 1    | Slight  | 1   | 0    | 0    | 0  | 0    | Light | No turn | Dry        | 1236 | ROUNDABOUT JUNCTION OF A63 AND A162 MONK FRYSTON           |
| 2000547       | 24/06/2020 | 1    | Slight  | 0   | 1    | 0    | 0  | 0    | Light | No turn | Dry        | 1908 | ROUNDABOUT JUNCTION OF A1041 AND A63 SELBY                 |
| 2000659       | 20/07/2020 | 1    | Slight  | 0   | 0    | 1    | 1  | 0    | Light | No turn | Dry        | 1638 | A63 MAIN ROAD HAMBLETON SELBY                              |
| 2000645       | 23/07/2020 | 1    | Slight  | 0   | 0    | 0    | 0  | 0    | Light | No turn | Dry        | 1348 | A63 MONK FRYSTON LEEDS                                     |
| 2000843       | 05/08/2020 | 2    | Slight  | 0   | 0    | 0    | 0  | 0    | Light | Right   | Wet/Damp   | 0730 | JUNCTION OF A1041 STATION ROAD AND FAIRFIELD AVENUE CARLT  |
| 2000811       | 15/08/2020 | 1    | Slight  | 1   | 0    | 0    | 0  | 0    | Light | No turn | Dry        | 1610 | A63 HAMBLETON                                              |
| 2000798       | 30/08/2020 | 1    | Slight  | 0   | 1    | 0    | 0  | 0    | Light | No turn | Dry        | 1200 | A1041 STATION ROAD 639 METRES NORTH OF FAIRFIELD AVE GOOLE |
| 2000787       | 04/09/2020 | 1    | Slight  | 0   | 0    | 0    | 0  | 0    | Dark  | No turn | Dry        | 2010 | A645 ROUNDABOUT AT JUNCTION WITH MAIN ROAD DRAX            |
| 2001111       | 25/09/2020 | 1    | Slight  | 0   | 1    | 0    | 0  | 0    | Light | No turn | Dry        | 0854 | A63 MAIN ROAD HAMBLETON SELBY                              |
| 2100177       | 28/09/2020 | 1    | Slight  | 0   | 0    | 0    | 0  | 0    | Light | No turn | Dry        | 0640 | A63 JUST OVER RAILWAY BRIDGE THORPE WILLOUGHBY             |
| 2000927       | 11/10/2020 | 1    | Fatal   | 0   | 1    | 0    | 0  | 1    | Dark  | No turn | Dry        | 1155 | A1041 BARLOW SELBY                                         |
| 2100146       | 22/12/2020 | 1    | Slight  | 0   | 0    | 0    | 0  | 0    | Dark  | No turn | Wet/Damp   | 1600 | A645 DRAX NORTH YORKSHIRE                                  |
| 2100090       | 12/01/2021 | 1    | Slight  | 0   | 1    | 0    | 0  | 1    | Light | Left    | Dry        | 1400 | A645 DRAX SOUTHGATE DRAX SOUTH ENTRANCE DRAX SELBY NOR     |
| 2100327       | 09/03/2021 | 1    | Slight  | 0   | 0    | 0    | 0  | 0    | Light | Right   | Wet/Damp   | 0001 | TURNING INTO A SHOP FROM FIELD LANE                        |
| 2100358       | 19/03/2021 | 1    | Slight  | 0   | 0    | 0    | 0  | 1    | Light | Right   | Dry        | 1514 | A1041 HIGH STREET AT JUNCTION WITH TOWN END AVENUE CARLT   |
| 2100528       | 29/05/2021 | 1    | Serious | 1   | 0    | 0    | 0  | 1    | Light | No turn | Dry        | 1556 | A1041 SELBY                                                |
| 2100983       | 26/08/2021 | 1    | Slight  | 1   | 0    | 0    | 0  | 0    | Dark  | No turn | Dry        | 2032 | A63 BATTERSBY ROUNDABOUT JUNCTION WITH A162. MONK FRYST    |
| 2100977       | 27/08/2021 | 1    | Slight  | 1   | 0    | 0    | 0  | 0    | Dark  | No turn | Dry        | 2024 | A1041 SELBY NORTH YORKSHIRE                                |
| 2101488       | 16/11/2021 | 1    | Slight  | 0   | 1    | 0    | 0  | 0    | Dark  | No turn | Wet/Damp   | 0740 | KINGSTON CRESCENT HAMBLETON                                |
| 2200055       | 24/12/2021 | 1    | Serious | 0   | 0    | 0    | 0  | 0    | Dark  | No turn | Wet/Damp   | 2333 | NW A645 DRAX LINK ROAD SELBY NORTH YORKSHIRE               |
| Column Totals |            | 111  |         | 16  | 15   | 11   | 12 | 21   |       |         |            |      |                                                            |