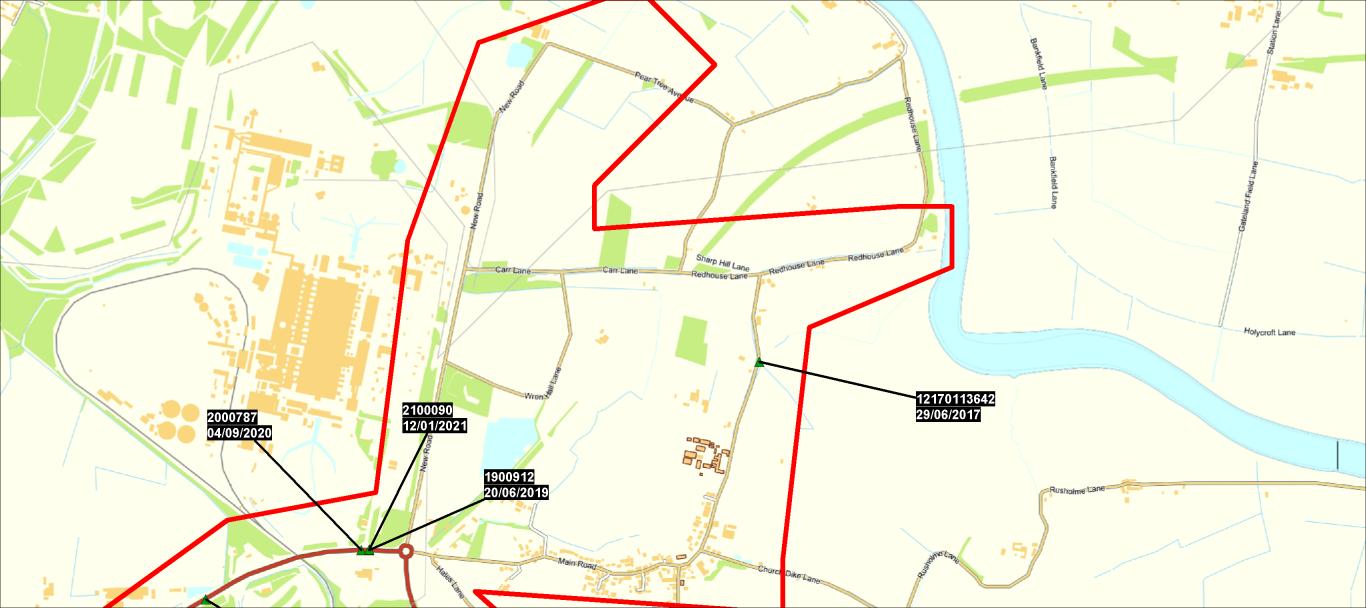

Registered to:

**North Yorkshire County Council** 

AccsMap - Accident Analysis System

Accidents between dates 01/01/2016 and 31/01/2022 (73) months Selection: Notes:

Selected using Manual Selection

| Police Ref. | Date       | Cas. | Sev.    | P2W | Cycs | Peds | Ch | OAPs | Vis.  | Manv.   | Road Cond. | Time | Location                                                  |
|-------------|------------|------|---------|-----|------|------|----|------|-------|---------|------------|------|-----------------------------------------------------------|
| 12170187700 | 19/10/2017 | 1    | Slight  | 1   | 0    | 0    | 0  | 0    | Light | Right   | Dry        | 1357 | A1041 BAWTRY ROAD AT JUNCTION WITH CEDAR ROAD SELBY       |
| 12180022261 | 07/02/2018 | 1    | Slight  | 0   | 0    | 0    | 0  | 0    | Dark  | No turn | Dry        | 1833 | A645 BRICKHILL LANE 253 M SOUTH OF MAIN ROAD DRAX SELBY   |
| 12180048632 | 22/03/2018 | 2    | Slight  | 0   | 0    | 0    | 0  | 0    | Light | Right   | Dry        | 0915 | 4 COUNCIL HOUSES SELBY ROAD CAMBLESFORTH SELBY            |
| 12180052397 | 27/03/2018 | 1    | Slight  | 0   | 1    | 1    | 0  | 0    | Dark  | No turn | Dry        | 0545 | BRAYTON LANE SELBY BETWEEN THE CANAL AND BAFFAM LANE      |
| 12180097771 | 02/06/2018 | 1    | Slight  | 0   | 0    | 0    | 0  | 0    | Light | No turn | Dry        | 2334 | A645 CAMBLESFORTH                                         |
| 1800030     | 08/07/2018 | 1    | Slight  | 0   | 1    | 0    | 1  | 0    | Light | Right   | Dry        | 1710 | JUNCTION OF A1041 AND BARLOW ROAD CAMBLESFORTH            |
| 1800074     | 14/07/2018 | 1    | Slight  | 0   | 1    | 0    | 1  | 0    | Light | No turn | Dry        | 1455 | PINFOLD LANE CARLTON 50M W OF LOW STREET                  |
| 1901017     | 01/09/2018 | 2    | Slight  | 0   | 0    | 0    | 1  | 1    | Light | No turn | Dry        | 1216 | BAWTRY ROAD JCT WITH CEDAR ROAD SELBY                     |
| 1900129     | 17/09/2018 | 1    | Slight  | 0   | 0    | 0    | 0  | 0    | Light | Right   | Dry        | 0800 | JUNCTION OF A1041 AND BARLOW COMMON ROAD                  |
| 1800357     | 30/09/2018 | 1    | Slight  | 0   | 0    | 0    | 0  | 0    | Dark  | No turn | Dry        | 2316 | A63 TRAVELLING WEST TOWARDS MONK FRYSTON SELBY            |
| 1800432     | 22/10/2018 | 1    | Slight  | 0   | 0    | 0    | 0  | 1    | Dark  | Left    | Dry        | 2000 | A63 HAMBLETON                                             |
| 1800494     | 23/10/2018 | 1    | Slight  | 0   | 0    | 1    | 0  | 0    | Light | No turn | Dry        | 1545 | A1041 HIGH STREET CARLTON                                 |
| 1900209     | 16/11/2018 | 1    | Slight  | 0   | 0    | 0    | 0  | 0    | Dark  | No turn | Dry        | 1630 | A1041 RAWTRY ROAD SELBY                                   |
| 1900215     | 29/11/2018 | 1    | Slight  | 0   | 0    | 0    | 0  | 0    | Dark  | Right   | Wet/Damp   | 2121 | A1041 SELBY                                               |
| 1800617     | 10/12/2018 | 3    | Serious | 0   | 0    | 2    | 3  | 0    | Light | No turn | Dry        | 1529 | A162 MONK FRYSTON                                         |
| 1800649     | 17/12/2018 | 1    | Slight  | 0   | 0    | 0    | 0  | 1    | Dark  | No turn | Wet/Damp   | 1855 | A1041 HIGH STREET 40M EAST PINFOLD LANE CARLTON           |
| 1900033     | 08/01/2019 | 1    | Slight  | 0   | 0    | 1    | 0  | 1    | Light | No turn | Dry        | 0940 | A1041 STATION ROAD CARLTON GOOLE OUTSIDE THE HOLY FAMILY  |
| 1900236     | 28/01/2019 | 1    | Slight  | 0   | 0    | 0    | 1  | 0    | Light | No turn | Dry        | 1110 | A1041 OUTSIDE NO. 2 HIGH STREET CARLTON GOOLE             |
| 1900661     | 21/02/2019 | 1    | Slight  | 1   | 0    | 0    | 0  | 0    | Light | Right   | Dry        | 1730 | A1041 NEAR JUNCTION OF BRIGG LANE                         |
| 1900471     | 22/02/2019 | 1    | Slight  | 1   | 0    | 0    | 0  | 0    | Light | Left    | Dry        | 1557 | JUNCTION OF AUSTFIELD LANE AND A63 SELBY ROAD YORK        |
| 1900334     | 26/02/2019 | 1    | Slight  | 0   | 0    | 1    | 0  | 1    | Light | No turn | Dry        | 1220 | A1041 STATION ROAD HIGH STREET                            |
| 1900596     | 22/04/2019 | 1    | Slight  | 0   | 0    | 0    | 0  | 0    | Light | Right   | Dry        | 1053 | A63 THORPE WILLOUGHBY 800M EAST OF GATEFORTH NEW ROAD     |
| 1900896     | 13/06/2019 | 1    | Slight  | 0   | 0    | 1    | 1  | 0    | Light | No turn | Dry        | 0840 | OUTSIDE NO. 2 STATION ROAD CARLTON GOOLE                  |
| 1900912     | 20/06/2019 | 1    | Slight  | 0   | 1    | 0    | 0  | 0    | Light | Left    | Dry        | 1545 | THE SOUTH GATE DRAX POWER STATION JUNCTION WITH A645      |
| 1900968     | 19/07/2019 | 1    | Slight  | 0   | 0    | 0    | 0  | 0    | Light | No turn | Wet/Damp   | 1230 | ON THE A1041 OUTSIDE CARLTON TOWERS ENTRANCE              |
| 1901172     | 24/07/2019 | 1    | Slight  | 0   | 0    | 0    | 0  | 0    | Light | Left    | Dry        | 1445 | AT JUNCTION A1041 AND BRAYTON LANE SELBY                  |
| 1901222     | 24/08/2019 | 1    | Slight  | 0   | 0    | 0    | 0  | 0    | Light | No turn | Dry        | 1840 | A1041 RAILWAY BRIDGE CARLTON SELBY                        |
| 1901269     | 29/08/2019 | 4    | Slight  | 0   | 0    | 0    | 0  | 1    | Light | No turn | Dry        | 1745 | A1041 25M NORTH OF BARLOW COMMON ROAD CAMBLESFORTH        |
| 1901394     | 20/09/2019 | 2    | Slight  | 0   | 0    | 0    | 0  | 0    | Light | Right   | Dry        | 1030 | SELBY ROAD AT JUNCTION WITH HARDENSHAW LANE CAMBLEFORT    |
| 2000044     | 28/11/2019 | 2    | Slight  | 0   | 0    | 0    | 0  | 0    | Dark  | No turn | Wet/Damp   | 1710 | A1041 BAWTRY ROAD AT JUNCTION WITH OAKNEY WOOD ROAD SE    |
| 2000265     | 21/02/2020 | 3    | Slight  | 0   | 0    | 0    | 2  | 0    | Light | Left    | Dry        | 1440 | JUNCTION OF A63 AND MORRETS LANE HAMBLETON SELBY          |
| 2000367     | 22/03/2020 | 1    | Fatal   | 1   | 0    | 0    | 0  | 0    | Dark  | No turn | Dry        | 2003 | A1041 HIGH STREET 180 METRES EAST OF HEPWORTHS LANE CARLT |

| Police Ref.   | Date       | Cas. | Sev.    | P2W | Cycs | Peds | Ch | OAPs | Vis.  | Manv.   | Road Cond. | Time | Location                                                   |
|---------------|------------|------|---------|-----|------|------|----|------|-------|---------|------------|------|------------------------------------------------------------|
| 2001288       | 30/03/2020 | 1    | Slight  | 0   | 0    | 0    | 0  | 0    | Light | No turn | Dry        | 1056 | ST MARYS APPROACH HAMBLETON SELBY                          |
| 2001207       | 21/06/2020 | 1    | Slight  | 1   | 0    | 0    | 0  | 0    | Light | No turn | Dry        | 1236 | ROUNDABOUT JUNCTION OF A63 AND A162 MONK FRYSTON           |
| 2000547       | 24/06/2020 | 1    | Slight  | 0   | 1    | 0    | 0  | 0    | Light | No turn | Dry        | 1908 | ROUNDABOUT JUNCTION OF A1041 AND A63 SELBY                 |
| 2000659       | 20/07/2020 | 1    | Slight  | 0   | 0    | 1    | 1  | 0    | Light | No turn | Dry        | 1638 | A63 MAIN ROAD HAMBLETON SELBY                              |
| 2000645       | 23/07/2020 | 1    | Slight  | 0   | 0    | 0    | 0  | 0    | Light | No turn | Dry        | 1348 | A63 MONK FRYSTON LEEDS                                     |
| 2000843       | 05/08/2020 | 2    | Slight  | 0   | 0    | 0    | 0  | 0    | Light | Right   | Wet/Damp   | 0730 | JUNCTION OF A1041 STATION ROAD AND FAIRFIELD AVENUE CARLT  |
| 2000811       | 15/08/2020 | 1    | Slight  | 1   | 0    | 0    | 0  | 0    | Light | No turn | Dry        | 1610 | A63 HAMBLETON                                              |
| 2000798       | 30/08/2020 | 1    | Slight  | 0   | 1    | 0    | 0  | 0    | Light | No turn | Dry        | 1200 | A1041 STATION ROAD 639 METRES NORTH OF FAIRFIELD AVE GOOLE |
| 2000787       | 04/09/2020 | 1    | Slight  | 0   | 0    | 0    | 0  | 0    | Dark  | No turn | Dry        | 2010 | A645 ROUNDABOUT AT JUNCTION WITH MAIN ROAD DRAX            |
| 2001111       | 25/09/2020 | 1    | Slight  | 0   | 1    | 0    | 0  | 0    | Light | No turn | Dry        | 0854 | A63 MAIN ROAD HAMBLETON SELBY                              |
| 2100177       | 28/09/2020 | 1    | Slight  | 0   | 0    | 0    | 0  | 0    | Light | No turn | Dry        | 0640 | A63 JUST OVER RAILWAY BRIDGE THORPE WILLOUGHBY             |
| 2000927       | 11/10/2020 | 1    | Fatal   | 0   | 1    | 0    | 0  | 1    | Dark  | No turn | Dry        | 1155 | A1041 BARLOW SELBY                                         |
| 2100146       | 22/12/2020 | 1    | Slight  | 0   | 0    | 0    | 0  | 0    | Dark  | No turn | Wet/Damp   | 1600 | A645 DRAX NORTH YORKSHIRE                                  |
| 2100090       | 12/01/2021 | 1    | Slight  | 0   | 1    | 0    | 0  | 1    | Light | Left    | Dry        | 1400 | A645 DRAX SOUTHGATE DRAX SOUTH ENTRANCE DRAX SELBY NOR     |
| 2100327       | 09/03/2021 | 1    | Slight  | 0   | 0    | 0    | 0  | 0    | Light | Right   | Wet/Damp   | 0001 | TURNING INTO A SHOP FROM FIELD LANE                        |
| 2100358       | 19/03/2021 | 1    | Slight  | 0   | 0    | 0    | 0  | 1    | Light | Right   | Dry        | 1514 | A1041 HIGH STREET AT JUNCTION WITH TOWN END AVENUE CARLT   |
| 2100528       | 29/05/2021 | 1    | Serious | 1   | 0    | 0    | 0  | 1    | Light | No turn | Dry        | 1556 | A1041 SELBY                                                |
| 2100983       | 26/08/2021 | 1    | Slight  | 1   | 0    | 0    | 0  | 0    | Dark  | No turn | Dry        | 2032 | A63 BATTERSBY ROUNDABOUT JUNCTION WITH A162. MONK FRYST    |
| 2100977       | 27/08/2021 | 1    | Slight  | 1   | 0    | 0    | 0  | 0    | Dark  | No turn | Dry        | 2024 | A1041 SELBY NORTH YORKSHIRE                                |
| 2101488       | 16/11/2021 | 1    | Slight  | 0   | 1    | 0    | 0  | 0    | Dark  | No turn | Wet/Damp   | 0740 | KINGSTON CRESCENT HAMBLETON                                |
| 2200055       | 24/12/2021 | 1    | Serious | 0   | 0    | 0    | 0  | 0    | Dark  | No turn | Wet/Damp   | 2333 | NW A645 DRAX LINK ROAD SELBY NORTH YORKSHIRE               |
| Column Totals |            | 111  |         | 16  | 15   | 11   | 12 | 21   |       |         |            |      |                                                            |