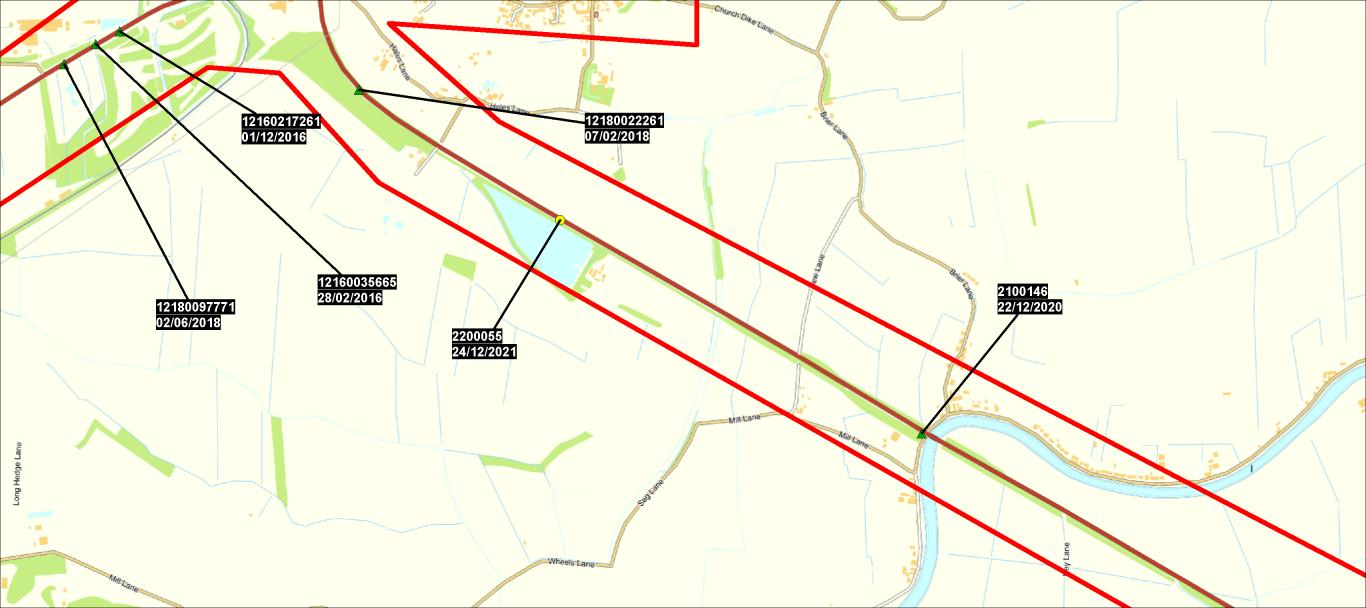

Selected using Manual Selection

| Police Ref. | Date       | Cas. | Sev.    | P2W | Cvcs | Peds | Ch | OAPs  | Vis.  | Manv.   | Road Cond. | Time | Location                                                   |
|-------------|------------|------|---------|-----|------|------|----|-------|-------|---------|------------|------|------------------------------------------------------------|
| 12160012625 | 22/01/2016 | 1    | Slight  | 1   | 0    | ()   | 0  | 0.113 | Dark  | No turn | Wet/Damp   | 1820 | A63 BYPASS SELBY                                           |
| 12160022331 | 05/02/2016 | 1    | Slight  | 0   | 0    | 1    | 0  | 0     | Light | No turn | Dry        | 1400 | WATER LANE OUTSIDE NO2, SELBY                              |
| 12160035665 | 28/02/2016 | 2    | Slight  | 0   | 0    | 0    | 0  | 0     | Dark  | No turn | Dry        | 1925 | A645 FROM CAMBLESFORTH TO DRAX - DRAX LINK ROAD            |
| 12160064346 | 13/04/2016 | 1    | Slight  | 0   | 1    | 0    | 0  | 0     | Light | No turn | Wet/Damp   | 1716 | A1041 M SOUTH OF CHESTER COURT LANE NR SANDPIT FARM SELBY  |
| 12160086748 | 18/05/2016 | 2    | Slight  | 0   | 0    | 0    | 0  | 0     | Light | No turn | Dry        | 1502 | A1041 BAWTRY ROAD SELBY AT JUNCTION WITH OAKNEY WOOD DR    |
| 12160105079 | 15/06/2016 | 2    | Slight  | 0   | 0    | 0    | 0  | 1     | Light | Right   | Dry        | 1215 | STATION RD JNCT W/ TOWN END AVENUE CARLTON                 |
| 12160104856 | 15/06/2016 | 1    | Slight  | 0   | 1    | 0    | 0  | 0     | Light | No turn | Wet/Damp   | 0805 | JUNCTION OF A19 DONCASTER ROAD AND A63 SELBY               |
| 12160127236 | 18/07/2016 | 1    | Serious | 0   | 0    | 0    | 0  | 0     | Light | No turn | Dry        | 0744 | A1041 SELBY ROAD 263M SOUTH OF THIEF LANE SELBY            |
| 12160131218 | 19/07/2016 | 1    | Slight  | 0   | 0    | 0    | 0  | 0     | Light | No turn | Dry        | 0850 | BAWTRY ROAD 100M NORTH OF A63 SELBY ROUNDABOUT             |
| 12160132483 | 25/07/2016 | 1    | Slight  | 0   | 0    | 0    | 0  | 0     | Light | No turn | Dry        | 0745 | A1041 HIGH ST 12M NORTH OF JNCT W/ HEPWORTHS LN, CARLTON S |
| 12160138995 | 03/08/2016 | 1    | Slight  | 1   | 0    | 0    | 0  | 0     | Light | No turn | Dry        | 1720 | ROUNDABOUT OF A1041 AND A63 SELBY                          |
| 12160140069 | 03/08/2016 | 1    | Slight  | 0   | 0    | 0    | 0  | 0     | Light | No turn | Dry        | 0720 | A63 MAIN STREET; MONK FRYSTON; NORTH YORKSHIRE             |
| 12160146005 | 12/08/2016 | 1    | Slight  | 0   | 1    | 0    | 0  | 0     | Light | No turn | Dry        | 1900 | A162 AT ROUNDABOUT WITH A63 SHERBURN IN ELMET              |
| 12160155899 | 28/08/2016 | 4    | Fatal   | 0   | 0    | 1    | 0  | 0     | Light | No turn | Wet/Damp   | 0826 | A19 OUTSIDE SANDHILL HOUSE, DONCASTER RD, BRAYTON, SELBY   |
| 12160172215 | 21/09/2016 | 3    | Slight  | 0   | 0    | 0    | 0  | 0     | Light | No turn | Dry        | 1427 | A63 MAIN ROAD HAMBLETON 50M WEST OF BAR LANE HAMBLETON     |
| 12160198675 | 01/11/2016 | 1    | Slight  | 0   | 0    | 0    | 0  | 1     | Light | Right   | Dry        | 1600 | A1238 LEEDS RD AT PORTLAND VET CENTER; SELBY; NORTH YORKS  |
| 12160198993 | 02/11/2016 | 1    | Serious | 0   | 0    | 0    | 0  | 0     | Light | No turn | Dry        | 0805 | A63 MAIN STREET HAMBLETON SELBY                            |
| 12160199948 | 03/11/2016 | 1    | Slight  | 0   | 1    | 0    | 0  | 1     | Dark  | No turn | Wet/Damp   | 1655 | A63 MONK FRYSTON 10M WEST OF LOWFIELDS RD, SELBY; NORTH    |
| 12160217261 | 01/12/2016 | 1    | Slight  | 0   | 0    | 0    | 0  | 1     | Dark  | No turn | Wet/Damp   | 2146 | A645 DRAX LINK ROAD 200M SOUTH OF BRIGG LANE CAMBLESFORT   |
| 12170008755 | 16/01/2017 | 1    | Slight  | 0   | 0    | 0    | 0  | 1     | Light | No turn | Wet/Damp   | 1143 | A1238 LEEDS ROAD BETWEEN MONK FRYSTON AND THORPE WILLO     |
| 12170054788 | 01/04/2017 | 1    | Slight  | 0   | 1    | 0    | 0  | 1     | Light | No turn | Dry        | 1010 | A63 WESTBOUND APPROACH TO THORPE WILLOUGHBY                |
| ROUNDABOU   |            |      |         |     |      |      |    |       |       |         |            |      |                                                            |
| 12170060437 | 09/04/2017 | 2    | Slight  | 4   | 0    | 0    | 0  | 2     | Light | Right   | Dry        | 1135 | A1041 CAMBLESFORTH ROAD 20M SOUTH OF C328 BARLOW ROAD C    |
| 12170068580 | 20/04/2017 | 1    | Slight  | 0   | 0    | 0    | 0  | 0     | Light | No turn | Dry        | 0820 | A1041 BAWTRY ROAD JUNCTION W/ A63 SELBY                    |
| 12170094592 | 30/05/2017 | 1    | Slight  | 0   | 0    | 1    | 0  | 0     | Light | No turn | Dry        | 0750 | OUTSIDE NUMBER 20 GERMAINE CLOSE SELBY                     |
| 12180010420 | 15/06/2017 | 1    | Slight  | 1   | 0    | 0    | 0  | 0     | Light | No turn | Dry        | 1530 | A63 SELBY ROAD WESTBOUND 340 METRES WEST OF ROUNDABOUT     |
| 12170113346 | 28/06/2017 | 3    | Slight  | 0   | 0    | 0    | 0  | 0     | Light | Right   | Wet/Damp   | 1800 | A1041 BAWTRY ROAD JUNCTION WITH CEDAR ROAD SELBY           |
| 12170113642 | 29/06/2017 | 3    | Slight  | 0   | 0    | 0    | 1  | 1     | Light | No turn | Wet/Damp   | 0859 | U1002 MAIN ROAD 530 METRES NORTH OF READ CLOSE DRAX        |
| 12170124769 | 13/07/2017 | 1    | Slight  | 0   | 0    | 0    | 0  | 0     | Light | No turn | Dry        | 1445 | A63 BAWTRY ROAD ROUNDABOUT JUNCTION/ W A1041 SELBY         |
| 12170139436 | 07/08/2017 | 1    | Slight  | 0   | 0    | 0    | 0  | 0     | Light | No turn | Dry        | 1301 | A1041 OUTSIDE THE BLACK DOG PUBLIC HOUSE CAMBLESFORTH SE   |
| 12170149929 | 23/08/2017 | 1    | Serious | 0   | 0    | 0    | 0  | 0     | Dark  | No turn | Wet/Damp   | 0104 | A63 BATTERSBY 100M WEST OF A162 SELBY                      |
| 12170155447 | 30/08/2017 | 3    | Fatal   | 0   | 0    | 0    | 0  | 2     | Dark  | No turn | Wet/Damp   | 2253 | A1041 61M NORTH OF C330 CHESTERCOURT LANE SELBY            |

Registered to:

**North Yorkshire County Council** 

AccsMap - Accident Analysis System

Accidents between dates 01/01/2016 and 31/01/2022 (73) months Selection: Notes:

Selected using Manual Selection

| Police Ref. | Date       | Cas. | Sev.    | P2W | Cycs | Peds | Ch | OAPs | Vis.  | Manv.   | Road Cond. | Time | Location                                                  |
|-------------|------------|------|---------|-----|------|------|----|------|-------|---------|------------|------|-----------------------------------------------------------|
| 12170187700 | 19/10/2017 | 1    | Slight  | 1   | 0    | 0    | 0  | 0    | Light | Right   | Dry        | 1357 | A1041 BAWTRY ROAD AT JUNCTION WITH CEDAR ROAD SELBY       |
| 12180022261 | 07/02/2018 | 1    | Slight  | 0   | 0    | 0    | 0  | 0    | Dark  | No turn | Dry        | 1833 | A645 BRICKHILL LANE 253 M SOUTH OF MAIN ROAD DRAX SELBY   |
| 12180048632 | 22/03/2018 | 2    | Slight  | 0   | 0    | 0    | 0  | 0    | Light | Right   | Dry        | 0915 | 4 COUNCIL HOUSES SELBY ROAD CAMBLESFORTH SELBY            |
| 12180052397 | 27/03/2018 | 1    | Slight  | 0   | 1    | 1    | 0  | 0    | Dark  | No turn | Dry        | 0545 | BRAYTON LANE SELBY BETWEEN THE CANAL AND BAFFAM LANE      |
| 12180097771 | 02/06/2018 | 1    | Slight  | 0   | 0    | 0    | 0  | 0    | Light | No turn | Dry        | 2334 | A645 CAMBLESFORTH                                         |
| 1800030     | 08/07/2018 | 1    | Slight  | 0   | 1    | 0    | 1  | 0    | Light | Right   | Dry        | 1710 | JUNCTION OF A1041 AND BARLOW ROAD CAMBLESFORTH            |
| 1800074     | 14/07/2018 | 1    | Slight  | 0   | 1    | 0    | 1  | 0    | Light | No turn | Dry        | 1455 | PINFOLD LANE CARLTON 50M W OF LOW STREET                  |
| 1901017     | 01/09/2018 | 2    | Slight  | 0   | 0    | 0    | 1  | 1    | Light | No turn | Dry        | 1216 | BAWTRY ROAD JCT WITH CEDAR ROAD SELBY                     |
| 1900129     | 17/09/2018 | 1    | Slight  | 0   | 0    | 0    | 0  | 0    | Light | Right   | Dry        | 0800 | JUNCTION OF A1041 AND BARLOW COMMON ROAD                  |
| 1800357     | 30/09/2018 | 1    | Slight  | 0   | 0    | 0    | 0  | 0    | Dark  | No turn | Dry        | 2316 | A63 TRAVELLING WEST TOWARDS MONK FRYSTON SELBY            |
| 1800432     | 22/10/2018 | 1    | Slight  | 0   | 0    | 0    | 0  | 1    | Dark  | Left    | Dry        | 2000 | A63 HAMBLETON                                             |
| 1800494     | 23/10/2018 | 1    | Slight  | 0   | 0    | 1    | 0  | 0    | Light | No turn | Dry        | 1545 | A1041 HIGH STREET CARLTON                                 |
| 1900209     | 16/11/2018 | 1    | Slight  | 0   | 0    | 0    | 0  | 0    | Dark  | No turn | Dry        | 1630 | A1041 RAWTRY ROAD SELBY                                   |
| 1900215     | 29/11/2018 | 1    | Slight  | 0   | 0    | 0    | 0  | 0    | Dark  | Right   | Wet/Damp   | 2121 | A1041 SELBY                                               |
| 1800617     | 10/12/2018 | 3    | Serious | 0   | 0    | 2    | 3  | 0    | Light | No turn | Dry        | 1529 | A162 MONK FRYSTON                                         |
| 1800649     | 17/12/2018 | 1    | Slight  | 0   | 0    | 0    | 0  | 1    | Dark  | No turn | Wet/Damp   | 1855 | A1041 HIGH STREET 40M EAST PINFOLD LANE CARLTON           |
| 1900033     | 08/01/2019 | 1    | Slight  | 0   | 0    | 1    | 0  | 1    | Light | No turn | Dry        | 0940 | A1041 STATION ROAD CARLTON GOOLE OUTSIDE THE HOLY FAMILY  |
| 1900236     | 28/01/2019 | 1    | Slight  | 0   | 0    | 0    | 1  | 0    | Light | No turn | Dry        | 1110 | A1041 OUTSIDE NO. 2 HIGH STREET CARLTON GOOLE             |
| 1900661     | 21/02/2019 | 1    | Slight  | 1   | 0    | 0    | 0  | 0    | Light | Right   | Dry        | 1730 | A1041 NEAR JUNCTION OF BRIGG LANE                         |
| 1900471     | 22/02/2019 | 1    | Slight  | 1   | 0    | 0    | 0  | 0    | Light | Left    | Dry        | 1557 | JUNCTION OF AUSTFIELD LANE AND A63 SELBY ROAD YORK        |
| 1900334     | 26/02/2019 | 1    | Slight  | 0   | 0    | 1    | 0  | 1    | Light | No turn | Dry        | 1220 | A1041 STATION ROAD HIGH STREET                            |
| 1900596     | 22/04/2019 | 1    | Slight  | 0   | 0    | 0    | 0  | 0    | Light | Right   | Dry        | 1053 | A63 THORPE WILLOUGHBY 800M EAST OF GATEFORTH NEW ROAD     |
| 1900896     | 13/06/2019 | 1    | Slight  | 0   | 0    | 1    | 1  | 0    | Light | No turn | Dry        | 0840 | OUTSIDE NO. 2 STATION ROAD CARLTON GOOLE                  |
| 1900912     | 20/06/2019 | 1    | Slight  | 0   | 1    | 0    | 0  | 0    | Light | Left    | Dry        | 1545 | THE SOUTH GATE DRAX POWER STATION JUNCTION WITH A645      |
| 1900968     | 19/07/2019 | 1    | Slight  | 0   | 0    | 0    | 0  | 0    | Light | No turn | Wet/Damp   | 1230 | ON THE A1041 OUTSIDE CARLTON TOWERS ENTRANCE              |
| 1901172     | 24/07/2019 | 1    | Slight  | 0   | 0    | 0    | 0  | 0    | Light | Left    | Dry        | 1445 | AT JUNCTION A1041 AND BRAYTON LANE SELBY                  |
| 1901222     | 24/08/2019 | 1    | Slight  | 0   | 0    | 0    | 0  | 0    | Light | No turn | Dry        | 1840 | A1041 RAILWAY BRIDGE CARLTON SELBY                        |
| 1901269     | 29/08/2019 | 4    | Slight  | 0   | 0    | 0    | 0  | 1    | Light | No turn | Dry        | 1745 | A1041 25M NORTH OF BARLOW COMMON ROAD CAMBLESFORTH        |
| 1901394     | 20/09/2019 | 2    | Slight  | 0   | 0    | 0    | 0  | 0    | Light | Right   | Dry        | 1030 | SELBY ROAD AT JUNCTION WITH HARDENSHAW LANE CAMBLEFORT    |
| 2000044     | 28/11/2019 | 2    | Slight  | 0   | 0    | 0    | 0  | 0    | Dark  | No turn | Wet/Damp   | 1710 | A1041 BAWTRY ROAD AT JUNCTION WITH OAKNEY WOOD ROAD SE    |
| 2000265     | 21/02/2020 | 3    | Slight  | 0   | 0    | 0    | 2  | 0    | Light | Left    | Dry        | 1440 | JUNCTION OF A63 AND MORRETS LANE HAMBLETON SELBY          |
| 2000367     | 22/03/2020 | 1    | Fatal   | 1   | 0    | 0    | 0  | 0    | Dark  | No turn | Dry        | 2003 | A1041 HIGH STREET 180 METRES EAST OF HEPWORTHS LANE CARLT |

| Police Ref.   | Date       | Cas. | Sev.    | P2W | Cycs | Peds | Ch | OAPs | Vis.  | Manv.   | Road Cond. | Time | Location                                                   |
|---------------|------------|------|---------|-----|------|------|----|------|-------|---------|------------|------|------------------------------------------------------------|
| 2001288       | 30/03/2020 | 1    | Slight  | 0   | 0    | 0    | 0  | 0    | Light | No turn | Dry        | 1056 | ST MARYS APPROACH HAMBLETON SELBY                          |
| 2001207       | 21/06/2020 | 1    | Slight  | 1   | 0    | 0    | 0  | 0    | Light | No turn | Dry        | 1236 | ROUNDABOUT JUNCTION OF A63 AND A162 MONK FRYSTON           |
| 2000547       | 24/06/2020 | 1    | Slight  | 0   | 1    | 0    | 0  | 0    | Light | No turn | Dry        | 1908 | ROUNDABOUT JUNCTION OF A1041 AND A63 SELBY                 |
| 2000659       | 20/07/2020 | 1    | Slight  | 0   | 0    | 1    | 1  | 0    | Light | No turn | Dry        | 1638 | A63 MAIN ROAD HAMBLETON SELBY                              |
| 2000645       | 23/07/2020 | 1    | Slight  | 0   | 0    | 0    | 0  | 0    | Light | No turn | Dry        | 1348 | A63 MONK FRYSTON LEEDS                                     |
| 2000843       | 05/08/2020 | 2    | Slight  | 0   | 0    | 0    | 0  | 0    | Light | Right   | Wet/Damp   | 0730 | JUNCTION OF A1041 STATION ROAD AND FAIRFIELD AVENUE CARLT  |
| 2000811       | 15/08/2020 | 1    | Slight  | 1   | 0    | 0    | 0  | 0    | Light | No turn | Dry        | 1610 | A63 HAMBLETON                                              |
| 2000798       | 30/08/2020 | 1    | Slight  | 0   | 1    | 0    | 0  | 0    | Light | No turn | Dry        | 1200 | A1041 STATION ROAD 639 METRES NORTH OF FAIRFIELD AVE GOOLE |
| 2000787       | 04/09/2020 | 1    | Slight  | 0   | 0    | 0    | 0  | 0    | Dark  | No turn | Dry        | 2010 | A645 ROUNDABOUT AT JUNCTION WITH MAIN ROAD DRAX            |
| 2001111       | 25/09/2020 | 1    | Slight  | 0   | 1    | 0    | 0  | 0    | Light | No turn | Dry        | 0854 | A63 MAIN ROAD HAMBLETON SELBY                              |
| 2100177       | 28/09/2020 | 1    | Slight  | 0   | 0    | 0    | 0  | 0    | Light | No turn | Dry        | 0640 | A63 JUST OVER RAILWAY BRIDGE THORPE WILLOUGHBY             |
| 2000927       | 11/10/2020 | 1    | Fatal   | 0   | 1    | 0    | 0  | 1    | Dark  | No turn | Dry        | 1155 | A1041 BARLOW SELBY                                         |
| 2100146       | 22/12/2020 | 1    | Slight  | 0   | 0    | 0    | 0  | 0    | Dark  | No turn | Wet/Damp   | 1600 | A645 DRAX NORTH YORKSHIRE                                  |
| 2100090       | 12/01/2021 | 1    | Slight  | 0   | 1    | 0    | 0  | 1    | Light | Left    | Dry        | 1400 | A645 DRAX SOUTHGATE DRAX SOUTH ENTRANCE DRAX SELBY NOR     |
| 2100327       | 09/03/2021 | 1    | Slight  | 0   | 0    | 0    | 0  | 0    | Light | Right   | Wet/Damp   | 0001 | TURNING INTO A SHOP FROM FIELD LANE                        |
| 2100358       | 19/03/2021 | 1    | Slight  | 0   | 0    | 0    | 0  | 1    | Light | Right   | Dry        | 1514 | A1041 HIGH STREET AT JUNCTION WITH TOWN END AVENUE CARLT   |
| 2100528       | 29/05/2021 | 1    | Serious | 1   | 0    | 0    | 0  | 1    | Light | No turn | Dry        | 1556 | A1041 SELBY                                                |
| 2100983       | 26/08/2021 | 1    | Slight  | 1   | 0    | 0    | 0  | 0    | Dark  | No turn | Dry        | 2032 | A63 BATTERSBY ROUNDABOUT JUNCTION WITH A162. MONK FRYST    |
| 2100977       | 27/08/2021 | 1    | Slight  | 1   | 0    | 0    | 0  | 0    | Dark  | No turn | Dry        | 2024 | A1041 SELBY NORTH YORKSHIRE                                |
| 2101488       | 16/11/2021 | 1    | Slight  | 0   | 1    | 0    | 0  | 0    | Dark  | No turn | Wet/Damp   | 0740 | KINGSTON CRESCENT HAMBLETON                                |
| 2200055       | 24/12/2021 | 1    | Serious | 0   | 0    | 0    | 0  | 0    | Dark  | No turn | Wet/Damp   | 2333 | NW A645 DRAX LINK ROAD SELBY NORTH YORKSHIRE               |
| Column Totals |            | 111  |         | 16  | 15   | 11   | 12 | 21   |       |         |            |      |                                                            |