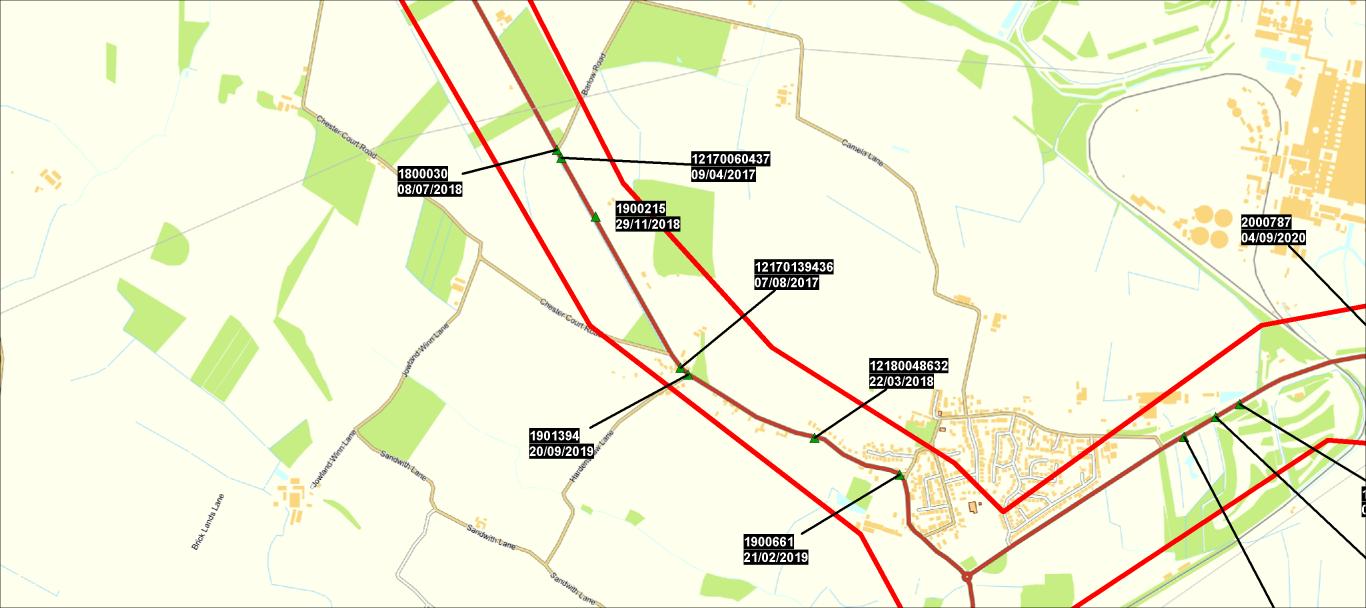

Registered to:

**North Yorkshire County Council** 

AccsMap - Accident Analysis System

Accidents between dates 01/01/2016 and 31/01/2022 (73) months Selection: Notes:

Selected using Manual Selection

| Police Ref. | Date       | Cas. | Sev.    | P2W | Cycs | Peds | Ch | OAPs | Vis.  | Manv.   | Road Cond. | Time | Location                                                  |
|-------------|------------|------|---------|-----|------|------|----|------|-------|---------|------------|------|-----------------------------------------------------------|
| 12170187700 | 19/10/2017 | 1    | Slight  | 1   | 0    | 0    | 0  | 0    | Light | Right   | Dry        | 1357 | A1041 BAWTRY ROAD AT JUNCTION WITH CEDAR ROAD SELBY       |
| 12180022261 | 07/02/2018 | 1    | Slight  | 0   | 0    | 0    | 0  | 0    | Dark  | No turn | Dry        | 1833 | A645 BRICKHILL LANE 253 M SOUTH OF MAIN ROAD DRAX SELBY   |
| 12180048632 | 22/03/2018 | 2    | Slight  | 0   | 0    | 0    | 0  | 0    | Light | Right   | Dry        | 0915 | 4 COUNCIL HOUSES SELBY ROAD CAMBLESFORTH SELBY            |
| 12180052397 | 27/03/2018 | 1    | Slight  | 0   | 1    | 1    | 0  | 0    | Dark  | No turn | Dry        | 0545 | BRAYTON LANE SELBY BETWEEN THE CANAL AND BAFFAM LANE      |
| 12180097771 | 02/06/2018 | 1    | Slight  | 0   | 0    | 0    | 0  | 0    | Light | No turn | Dry        | 2334 | A645 CAMBLESFORTH                                         |
| 1800030     | 08/07/2018 | 1    | Slight  | 0   | 1    | 0    | 1  | 0    | Light | Right   | Dry        | 1710 | JUNCTION OF A1041 AND BARLOW ROAD CAMBLESFORTH            |
| 1800074     | 14/07/2018 | 1    | Slight  | 0   | 1    | 0    | 1  | 0    | Light | No turn | Dry        | 1455 | PINFOLD LANE CARLTON 50M W OF LOW STREET                  |
| 1901017     | 01/09/2018 | 2    | Slight  | 0   | 0    | 0    | 1  | 1    | Light | No turn | Dry        | 1216 | BAWTRY ROAD JCT WITH CEDAR ROAD SELBY                     |
| 1900129     | 17/09/2018 | 1    | Slight  | 0   | 0    | 0    | 0  | 0    | Light | Right   | Dry        | 0800 | JUNCTION OF A1041 AND BARLOW COMMON ROAD                  |
| 1800357     | 30/09/2018 | 1    | Slight  | 0   | 0    | 0    | 0  | 0    | Dark  | No turn | Dry        | 2316 | A63 TRAVELLING WEST TOWARDS MONK FRYSTON SELBY            |
| 1800432     | 22/10/2018 | 1    | Slight  | 0   | 0    | 0    | 0  | 1    | Dark  | Left    | Dry        | 2000 | A63 HAMBLETON                                             |
| 1800494     | 23/10/2018 | 1    | Slight  | 0   | 0    | 1    | 0  | 0    | Light | No turn | Dry        | 1545 | A1041 HIGH STREET CARLTON                                 |
| 1900209     | 16/11/2018 | 1    | Slight  | 0   | 0    | 0    | 0  | 0    | Dark  | No turn | Dry        | 1630 | A1041 RAWTRY ROAD SELBY                                   |
| 1900215     | 29/11/2018 | 1    | Slight  | 0   | 0    | 0    | 0  | 0    | Dark  | Right   | Wet/Damp   | 2121 | A1041 SELBY                                               |
| 1800617     | 10/12/2018 | 3    | Serious | 0   | 0    | 2    | 3  | 0    | Light | No turn | Dry        | 1529 | A162 MONK FRYSTON                                         |
| 1800649     | 17/12/2018 | 1    | Slight  | 0   | 0    | 0    | 0  | 1    | Dark  | No turn | Wet/Damp   | 1855 | A1041 HIGH STREET 40M EAST PINFOLD LANE CARLTON           |
| 1900033     | 08/01/2019 | 1    | Slight  | 0   | 0    | 1    | 0  | 1    | Light | No turn | Dry        | 0940 | A1041 STATION ROAD CARLTON GOOLE OUTSIDE THE HOLY FAMILY  |
| 1900236     | 28/01/2019 | 1    | Slight  | 0   | 0    | 0    | 1  | 0    | Light | No turn | Dry        | 1110 | A1041 OUTSIDE NO. 2 HIGH STREET CARLTON GOOLE             |
| 1900661     | 21/02/2019 | 1    | Slight  | 1   | 0    | 0    | 0  | 0    | Light | Right   | Dry        | 1730 | A1041 NEAR JUNCTION OF BRIGG LANE                         |
| 1900471     | 22/02/2019 | 1    | Slight  | 1   | 0    | 0    | 0  | 0    | Light | Left    | Dry        | 1557 | JUNCTION OF AUSTFIELD LANE AND A63 SELBY ROAD YORK        |
| 1900334     | 26/02/2019 | 1    | Slight  | 0   | 0    | 1    | 0  | 1    | Light | No turn | Dry        | 1220 | A1041 STATION ROAD HIGH STREET                            |
| 1900596     | 22/04/2019 | 1    | Slight  | 0   | 0    | 0    | 0  | 0    | Light | Right   | Dry        | 1053 | A63 THORPE WILLOUGHBY 800M EAST OF GATEFORTH NEW ROAD     |
| 1900896     | 13/06/2019 | 1    | Slight  | 0   | 0    | 1    | 1  | 0    | Light | No turn | Dry        | 0840 | OUTSIDE NO. 2 STATION ROAD CARLTON GOOLE                  |
| 1900912     | 20/06/2019 | 1    | Slight  | 0   | 1    | 0    | 0  | 0    | Light | Left    | Dry        | 1545 | THE SOUTH GATE DRAX POWER STATION JUNCTION WITH A645      |
| 1900968     | 19/07/2019 | 1    | Slight  | 0   | 0    | 0    | 0  | 0    | Light | No turn | Wet/Damp   | 1230 | ON THE A1041 OUTSIDE CARLTON TOWERS ENTRANCE              |
| 1901172     | 24/07/2019 | 1    | Slight  | 0   | 0    | 0    | 0  | 0    | Light | Left    | Dry        | 1445 | AT JUNCTION A1041 AND BRAYTON LANE SELBY                  |
| 1901222     | 24/08/2019 | 1    | Slight  | 0   | 0    | 0    | 0  | 0    | Light | No turn | Dry        | 1840 | A1041 RAILWAY BRIDGE CARLTON SELBY                        |
| 1901269     | 29/08/2019 | 4    | Slight  | 0   | 0    | 0    | 0  | 1    | Light | No turn | Dry        | 1745 | A1041 25M NORTH OF BARLOW COMMON ROAD CAMBLESFORTH        |
| 1901394     | 20/09/2019 | 2    | Slight  | 0   | 0    | 0    | 0  | 0    | Light | Right   | Dry        | 1030 | SELBY ROAD AT JUNCTION WITH HARDENSHAW LANE CAMBLEFORT    |
| 2000044     | 28/11/2019 | 2    | Slight  | 0   | 0    | 0    | 0  | 0    | Dark  | No turn | Wet/Damp   | 1710 | A1041 BAWTRY ROAD AT JUNCTION WITH OAKNEY WOOD ROAD SE    |
| 2000265     | 21/02/2020 | 3    | Slight  | 0   | 0    | 0    | 2  | 0    | Light | Left    | Dry        | 1440 | JUNCTION OF A63 AND MORRETS LANE HAMBLETON SELBY          |
| 2000367     | 22/03/2020 | 1    | Fatal   | 1   | 0    | 0    | 0  | 0    | Dark  | No turn | Dry        | 2003 | A1041 HIGH STREET 180 METRES EAST OF HEPWORTHS LANE CARLT |

| Police Ref.   | Date       | Cas. | Sev.    | P2W | Cycs | Peds | Ch | OAPs | Vis.  | Manv.   | Road Cond. | Time | Location                                                   |
|---------------|------------|------|---------|-----|------|------|----|------|-------|---------|------------|------|------------------------------------------------------------|
| 2001288       | 30/03/2020 | 1    | Slight  | 0   | 0    | 0    | 0  | 0    | Light | No turn | Dry        | 1056 | ST MARYS APPROACH HAMBLETON SELBY                          |
| 2001207       | 21/06/2020 | 1    | Slight  | 1   | 0    | 0    | 0  | 0    | Light | No turn | Dry        | 1236 | ROUNDABOUT JUNCTION OF A63 AND A162 MONK FRYSTON           |
| 2000547       | 24/06/2020 | 1    | Slight  | 0   | 1    | 0    | 0  | 0    | Light | No turn | Dry        | 1908 | ROUNDABOUT JUNCTION OF A1041 AND A63 SELBY                 |
| 2000659       | 20/07/2020 | 1    | Slight  | 0   | 0    | 1    | 1  | 0    | Light | No turn | Dry        | 1638 | A63 MAIN ROAD HAMBLETON SELBY                              |
| 2000645       | 23/07/2020 | 1    | Slight  | 0   | 0    | 0    | 0  | 0    | Light | No turn | Dry        | 1348 | A63 MONK FRYSTON LEEDS                                     |
| 2000843       | 05/08/2020 | 2    | Slight  | 0   | 0    | 0    | 0  | 0    | Light | Right   | Wet/Damp   | 0730 | JUNCTION OF A1041 STATION ROAD AND FAIRFIELD AVENUE CARLT  |
| 2000811       | 15/08/2020 | 1    | Slight  | 1   | 0    | 0    | 0  | 0    | Light | No turn | Dry        | 1610 | A63 HAMBLETON                                              |
| 2000798       | 30/08/2020 | 1    | Slight  | 0   | 1    | 0    | 0  | 0    | Light | No turn | Dry        | 1200 | A1041 STATION ROAD 639 METRES NORTH OF FAIRFIELD AVE GOOLE |
| 2000787       | 04/09/2020 | 1    | Slight  | 0   | 0    | 0    | 0  | 0    | Dark  | No turn | Dry        | 2010 | A645 ROUNDABOUT AT JUNCTION WITH MAIN ROAD DRAX            |
| 2001111       | 25/09/2020 | 1    | Slight  | 0   | 1    | 0    | 0  | 0    | Light | No turn | Dry        | 0854 | A63 MAIN ROAD HAMBLETON SELBY                              |
| 2100177       | 28/09/2020 | 1    | Slight  | 0   | 0    | 0    | 0  | 0    | Light | No turn | Dry        | 0640 | A63 JUST OVER RAILWAY BRIDGE THORPE WILLOUGHBY             |
| 2000927       | 11/10/2020 | 1    | Fatal   | 0   | 1    | 0    | 0  | 1    | Dark  | No turn | Dry        | 1155 | A1041 BARLOW SELBY                                         |
| 2100146       | 22/12/2020 | 1    | Slight  | 0   | 0    | 0    | 0  | 0    | Dark  | No turn | Wet/Damp   | 1600 | A645 DRAX NORTH YORKSHIRE                                  |
| 2100090       | 12/01/2021 | 1    | Slight  | 0   | 1    | 0    | 0  | 1    | Light | Left    | Dry        | 1400 | A645 DRAX SOUTHGATE DRAX SOUTH ENTRANCE DRAX SELBY NOR     |
| 2100327       | 09/03/2021 | 1    | Slight  | 0   | 0    | 0    | 0  | 0    | Light | Right   | Wet/Damp   | 0001 | TURNING INTO A SHOP FROM FIELD LANE                        |
| 2100358       | 19/03/2021 | 1    | Slight  | 0   | 0    | 0    | 0  | 1    | Light | Right   | Dry        | 1514 | A1041 HIGH STREET AT JUNCTION WITH TOWN END AVENUE CARLT   |
| 2100528       | 29/05/2021 | 1    | Serious | 1   | 0    | 0    | 0  | 1    | Light | No turn | Dry        | 1556 | A1041 SELBY                                                |
| 2100983       | 26/08/2021 | 1    | Slight  | 1   | 0    | 0    | 0  | 0    | Dark  | No turn | Dry        | 2032 | A63 BATTERSBY ROUNDABOUT JUNCTION WITH A162. MONK FRYST    |
| 2100977       | 27/08/2021 | 1    | Slight  | 1   | 0    | 0    | 0  | 0    | Dark  | No turn | Dry        | 2024 | A1041 SELBY NORTH YORKSHIRE                                |
| 2101488       | 16/11/2021 | 1    | Slight  | 0   | 1    | 0    | 0  | 0    | Dark  | No turn | Wet/Damp   | 0740 | KINGSTON CRESCENT HAMBLETON                                |
| 2200055       | 24/12/2021 | 1    | Serious | 0   | 0    | 0    | 0  | 0    | Dark  | No turn | Wet/Damp   | 2333 | NW A645 DRAX LINK ROAD SELBY NORTH YORKSHIRE               |
| Column Totals |            | 111  |         | 16  | 15   | 11   | 12 | 21   |       |         |            |      |                                                            |