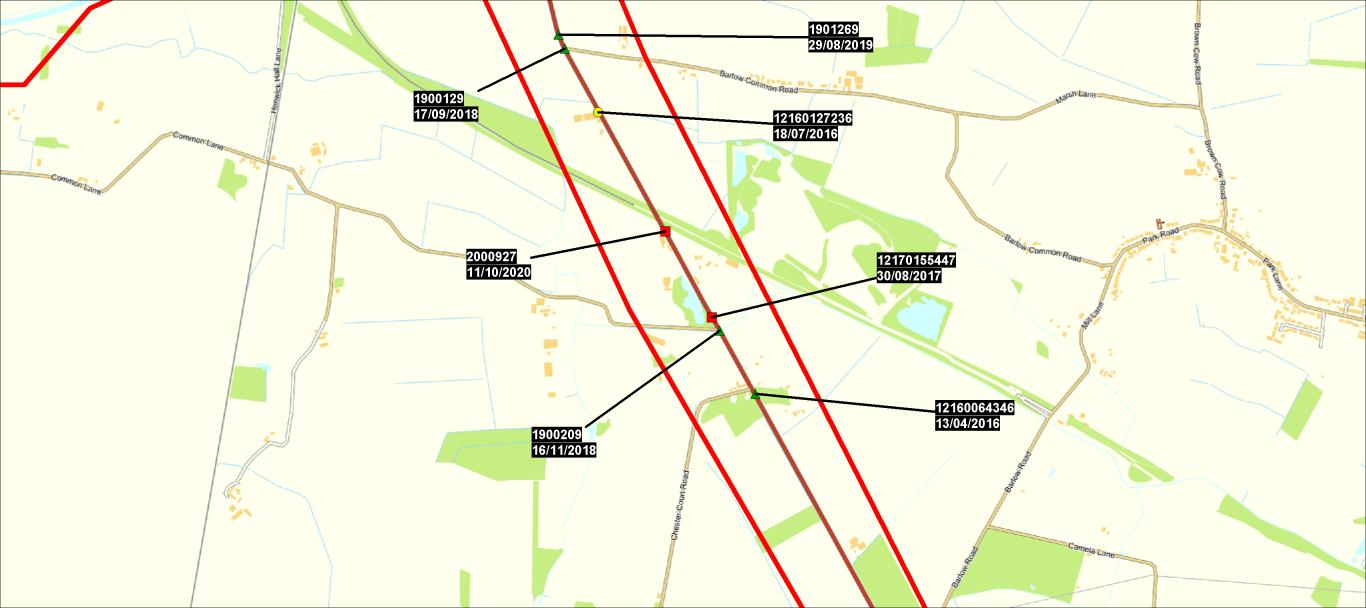

Selected using Manual Selection

| Police Ref. | Date       | Cas. | Sev.    | P2W | Cvcs | Peds | Ch | OAPs  | Vis.  | Manv.   | Road Cond. | Time | Location                                                   |
|-------------|------------|------|---------|-----|------|------|----|-------|-------|---------|------------|------|------------------------------------------------------------|
| 12160012625 | 22/01/2016 | 1    | Slight  | 1   | 0    | ()   | 0  | 0.113 | Dark  | No turn | Wet/Damp   | 1820 | A63 BYPASS SELBY                                           |
| 12160022331 | 05/02/2016 | 1    | Slight  | 0   | 0    | 1    | 0  | 0     | Light | No turn | Dry        | 1400 | WATER LANE OUTSIDE NO2, SELBY                              |
| 12160035665 | 28/02/2016 | 2    | Slight  | 0   | 0    | 0    | 0  | 0     | Dark  | No turn | Dry        | 1925 | A645 FROM CAMBLESFORTH TO DRAX - DRAX LINK ROAD            |
| 12160064346 | 13/04/2016 | 1    | Slight  | 0   | 1    | 0    | 0  | 0     | Light | No turn | Wet/Damp   | 1716 | A1041 M SOUTH OF CHESTER COURT LANE NR SANDPIT FARM SELBY  |
| 12160086748 | 18/05/2016 | 2    | Slight  | 0   | 0    | 0    | 0  | 0     | Light | No turn | Dry        | 1502 | A1041 BAWTRY ROAD SELBY AT JUNCTION WITH OAKNEY WOOD DR    |
| 12160105079 | 15/06/2016 | 2    | Slight  | 0   | 0    | 0    | 0  | 1     | Light | Right   | Dry        | 1215 | STATION RD JNCT W/ TOWN END AVENUE CARLTON                 |
| 12160104856 | 15/06/2016 | 1    | Slight  | 0   | 1    | 0    | 0  | 0     | Light | No turn | Wet/Damp   | 0805 | JUNCTION OF A19 DONCASTER ROAD AND A63 SELBY               |
| 12160127236 | 18/07/2016 | 1    | Serious | 0   | 0    | 0    | 0  | 0     | Light | No turn | Dry        | 0744 | A1041 SELBY ROAD 263M SOUTH OF THIEF LANE SELBY            |
| 12160131218 | 19/07/2016 | 1    | Slight  | 0   | 0    | 0    | 0  | 0     | Light | No turn | Dry        | 0850 | BAWTRY ROAD 100M NORTH OF A63 SELBY ROUNDABOUT             |
| 12160132483 | 25/07/2016 | 1    | Slight  | 0   | 0    | 0    | 0  | 0     | Light | No turn | Dry        | 0745 | A1041 HIGH ST 12M NORTH OF JNCT W/ HEPWORTHS LN, CARLTON S |
| 12160138995 | 03/08/2016 | 1    | Slight  | 1   | 0    | 0    | 0  | 0     | Light | No turn | Dry        | 1720 | ROUNDABOUT OF A1041 AND A63 SELBY                          |
| 12160140069 | 03/08/2016 | 1    | Slight  | 0   | 0    | 0    | 0  | 0     | Light | No turn | Dry        | 0720 | A63 MAIN STREET; MONK FRYSTON; NORTH YORKSHIRE             |
| 12160146005 | 12/08/2016 | 1    | Slight  | 0   | 1    | 0    | 0  | 0     | Light | No turn | Dry        | 1900 | A162 AT ROUNDABOUT WITH A63 SHERBURN IN ELMET              |
| 12160155899 | 28/08/2016 | 4    | Fatal   | 0   | 0    | 1    | 0  | 0     | Light | No turn | Wet/Damp   | 0826 | A19 OUTSIDE SANDHILL HOUSE, DONCASTER RD, BRAYTON, SELBY   |
| 12160172215 | 21/09/2016 | 3    | Slight  | 0   | 0    | 0    | 0  | 0     | Light | No turn | Dry        | 1427 | A63 MAIN ROAD HAMBLETON 50M WEST OF BAR LANE HAMBLETON     |
| 12160198675 | 01/11/2016 | 1    | Slight  | 0   | 0    | 0    | 0  | 1     | Light | Right   | Dry        | 1600 | A1238 LEEDS RD AT PORTLAND VET CENTER; SELBY; NORTH YORKS  |
| 12160198993 | 02/11/2016 | 1    | Serious | 0   | 0    | 0    | 0  | 0     | Light | No turn | Dry        | 0805 | A63 MAIN STREET HAMBLETON SELBY                            |
| 12160199948 | 03/11/2016 | 1    | Slight  | 0   | 1    | 0    | 0  | 1     | Dark  | No turn | Wet/Damp   | 1655 | A63 MONK FRYSTON 10M WEST OF LOWFIELDS RD, SELBY; NORTH    |
| 12160217261 | 01/12/2016 | 1    | Slight  | 0   | 0    | 0    | 0  | 1     | Dark  | No turn | Wet/Damp   | 2146 | A645 DRAX LINK ROAD 200M SOUTH OF BRIGG LANE CAMBLESFORT   |
| 12170008755 | 16/01/2017 | 1    | Slight  | 0   | 0    | 0    | 0  | 1     | Light | No turn | Wet/Damp   | 1143 | A1238 LEEDS ROAD BETWEEN MONK FRYSTON AND THORPE WILLO     |
| 12170054788 | 01/04/2017 | 1    | Slight  | 0   | 1    | 0    | 0  | 1     | Light | No turn | Dry        | 1010 | A63 WESTBOUND APPROACH TO THORPE WILLOUGHBY                |
| ROUNDABOU   |            |      |         |     |      |      |    |       |       |         |            |      |                                                            |
| 12170060437 | 09/04/2017 | 2    | Slight  | 4   | 0    | 0    | 0  | 2     | Light | Right   | Dry        | 1135 | A1041 CAMBLESFORTH ROAD 20M SOUTH OF C328 BARLOW ROAD C    |
| 12170068580 | 20/04/2017 | 1    | Slight  | 0   | 0    | 0    | 0  | 0     | Light | No turn | Dry        | 0820 | A1041 BAWTRY ROAD JUNCTION W/ A63 SELBY                    |
| 12170094592 | 30/05/2017 | 1    | Slight  | 0   | 0    | 1    | 0  | 0     | Light | No turn | Dry        | 0750 | OUTSIDE NUMBER 20 GERMAINE CLOSE SELBY                     |
| 12180010420 | 15/06/2017 | 1    | Slight  | 1   | 0    | 0    | 0  | 0     | Light | No turn | Dry        | 1530 | A63 SELBY ROAD WESTBOUND 340 METRES WEST OF ROUNDABOUT     |
| 12170113346 | 28/06/2017 | 3    | Slight  | 0   | 0    | 0    | 0  | 0     | Light | Right   | Wet/Damp   | 1800 | A1041 BAWTRY ROAD JUNCTION WITH CEDAR ROAD SELBY           |
| 12170113642 | 29/06/2017 | 3    | Slight  | 0   | 0    | 0    | 1  | 1     | Light | No turn | Wet/Damp   | 0859 | U1002 MAIN ROAD 530 METRES NORTH OF READ CLOSE DRAX        |
| 12170124769 | 13/07/2017 | 1    | Slight  | 0   | 0    | 0    | 0  | 0     | Light | No turn | Dry        | 1445 | A63 BAWTRY ROAD ROUNDABOUT JUNCTION/ W A1041 SELBY         |
| 12170139436 | 07/08/2017 | 1    | Slight  | 0   | 0    | 0    | 0  | 0     | Light | No turn | Dry        | 1301 | A1041 OUTSIDE THE BLACK DOG PUBLIC HOUSE CAMBLESFORTH SE   |
| 12170149929 | 23/08/2017 | 1    | Serious | 0   | 0    | 0    | 0  | 0     | Dark  | No turn | Wet/Damp   | 0104 | A63 BATTERSBY 100M WEST OF A162 SELBY                      |
| 12170155447 | 30/08/2017 | 3    | Fatal   | 0   | 0    | 0    | 0  | 2     | Dark  | No turn | Wet/Damp   | 2253 | A1041 61M NORTH OF C330 CHESTERCOURT LANE SELBY            |