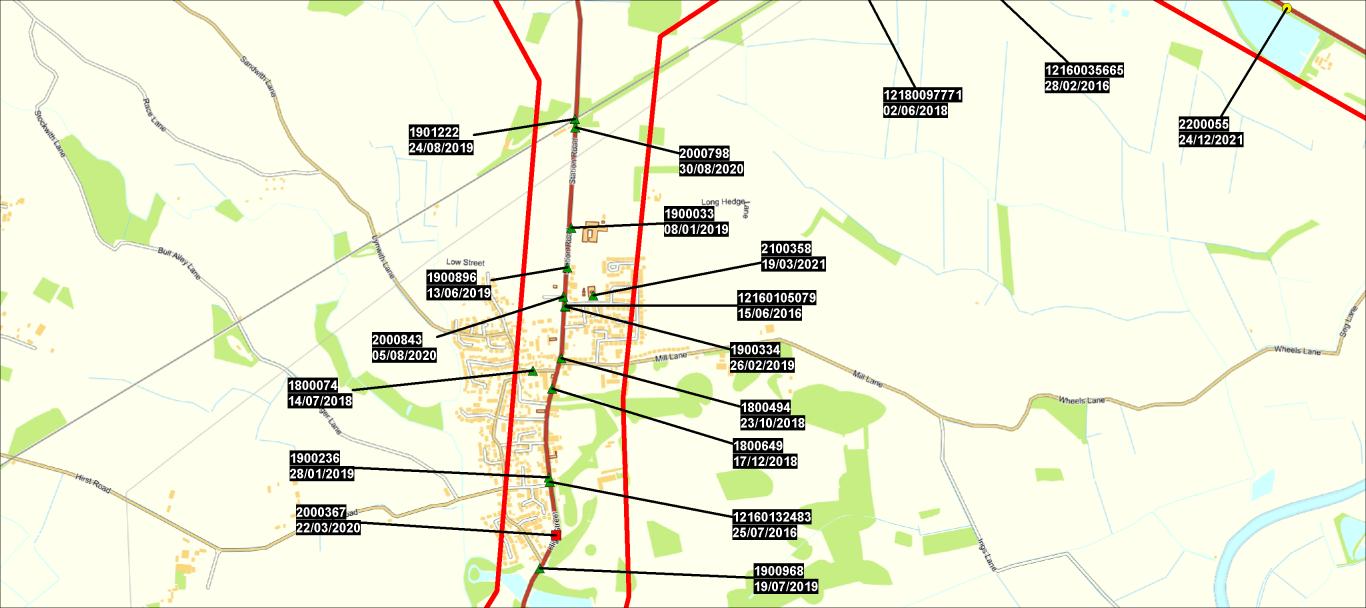

Selected using Manual Selection

| Police Ref. | Date       | Cas. | Sev.    | P2W | Cvcs | Peds | Ch | OAPs  | Vis.  | Manv.   | Road Cond. | Time | Location                                                   |
|-------------|------------|------|---------|-----|------|------|----|-------|-------|---------|------------|------|------------------------------------------------------------|
| 12160012625 | 22/01/2016 | 1    | Slight  | 1   | 0    | ()   | 0  | 0.113 | Dark  | No turn | Wet/Damp   | 1820 | A63 BYPASS SELBY                                           |
| 12160022331 | 05/02/2016 | 1    | Slight  | 0   | 0    | 1    | 0  | 0     | Light | No turn | Dry        | 1400 | WATER LANE OUTSIDE NO2, SELBY                              |
| 12160035665 | 28/02/2016 | 2    | Slight  | 0   | 0    | 0    | 0  | 0     | Dark  | No turn | Dry        | 1925 | A645 FROM CAMBLESFORTH TO DRAX - DRAX LINK ROAD            |
| 12160064346 | 13/04/2016 | 1    | Slight  | 0   | 1    | 0    | 0  | 0     | Light | No turn | Wet/Damp   | 1716 | A1041 M SOUTH OF CHESTER COURT LANE NR SANDPIT FARM SELBY  |
| 12160086748 | 18/05/2016 | 2    | Slight  | 0   | 0    | 0    | 0  | 0     | Light | No turn | Dry        | 1502 | A1041 BAWTRY ROAD SELBY AT JUNCTION WITH OAKNEY WOOD DR    |
| 12160105079 | 15/06/2016 | 2    | Slight  | 0   | 0    | 0    | 0  | 1     | Light | Right   | Dry        | 1215 | STATION RD JNCT W/ TOWN END AVENUE CARLTON                 |
| 12160104856 | 15/06/2016 | 1    | Slight  | 0   | 1    | 0    | 0  | 0     | Light | No turn | Wet/Damp   | 0805 | JUNCTION OF A19 DONCASTER ROAD AND A63 SELBY               |
| 12160127236 | 18/07/2016 | 1    | Serious | 0   | 0    | 0    | 0  | 0     | Light | No turn | Dry        | 0744 | A1041 SELBY ROAD 263M SOUTH OF THIEF LANE SELBY            |
| 12160131218 | 19/07/2016 | 1    | Slight  | 0   | 0    | 0    | 0  | 0     | Light | No turn | Dry        | 0850 | BAWTRY ROAD 100M NORTH OF A63 SELBY ROUNDABOUT             |
| 12160132483 | 25/07/2016 | 1    | Slight  | 0   | 0    | 0    | 0  | 0     | Light | No turn | Dry        | 0745 | A1041 HIGH ST 12M NORTH OF JNCT W/ HEPWORTHS LN, CARLTON S |
| 12160138995 | 03/08/2016 | 1    | Slight  | 1   | 0    | 0    | 0  | 0     | Light | No turn | Dry        | 1720 | ROUNDABOUT OF A1041 AND A63 SELBY                          |
| 12160140069 | 03/08/2016 | 1    | Slight  | 0   | 0    | 0    | 0  | 0     | Light | No turn | Dry        | 0720 | A63 MAIN STREET; MONK FRYSTON; NORTH YORKSHIRE             |
| 12160146005 | 12/08/2016 | 1    | Slight  | 0   | 1    | 0    | 0  | 0     | Light | No turn | Dry        | 1900 | A162 AT ROUNDABOUT WITH A63 SHERBURN IN ELMET              |
| 12160155899 | 28/08/2016 | 4    | Fatal   | 0   | 0    | 1    | 0  | 0     | Light | No turn | Wet/Damp   | 0826 | A19 OUTSIDE SANDHILL HOUSE, DONCASTER RD, BRAYTON, SELBY   |
| 12160172215 | 21/09/2016 | 3    | Slight  | 0   | 0    | 0    | 0  | 0     | Light | No turn | Dry        | 1427 | A63 MAIN ROAD HAMBLETON 50M WEST OF BAR LANE HAMBLETON     |
| 12160198675 | 01/11/2016 | 1    | Slight  | 0   | 0    | 0    | 0  | 1     | Light | Right   | Dry        | 1600 | A1238 LEEDS RD AT PORTLAND VET CENTER; SELBY; NORTH YORKS  |
| 12160198993 | 02/11/2016 | 1    | Serious | 0   | 0    | 0    | 0  | 0     | Light | No turn | Dry        | 0805 | A63 MAIN STREET HAMBLETON SELBY                            |
| 12160199948 | 03/11/2016 | 1    | Slight  | 0   | 1    | 0    | 0  | 1     | Dark  | No turn | Wet/Damp   | 1655 | A63 MONK FRYSTON 10M WEST OF LOWFIELDS RD, SELBY; NORTH    |
| 12160217261 | 01/12/2016 | 1    | Slight  | 0   | 0    | 0    | 0  | 1     | Dark  | No turn | Wet/Damp   | 2146 | A645 DRAX LINK ROAD 200M SOUTH OF BRIGG LANE CAMBLESFORT   |
| 12170008755 | 16/01/2017 | 1    | Slight  | 0   | 0    | 0    | 0  | 1     | Light | No turn | Wet/Damp   | 1143 | A1238 LEEDS ROAD BETWEEN MONK FRYSTON AND THORPE WILLO     |
| 12170054788 | 01/04/2017 | 1    | Slight  | 0   | 1    | 0    | 0  | 1     | Light | No turn | Dry        | 1010 | A63 WESTBOUND APPROACH TO THORPE WILLOUGHBY                |
| ROUNDABOU   |            |      |         |     |      |      |    |       |       |         |            |      |                                                            |
| 12170060437 | 09/04/2017 | 2    | Slight  | 4   | 0    | 0    | 0  | 2     | Light | Right   | Dry        | 1135 | A1041 CAMBLESFORTH ROAD 20M SOUTH OF C328 BARLOW ROAD C    |
| 12170068580 | 20/04/2017 | 1    | Slight  | 0   | 0    | 0    | 0  | 0     | Light | No turn | Dry        | 0820 | A1041 BAWTRY ROAD JUNCTION W/ A63 SELBY                    |
| 12170094592 | 30/05/2017 | 1    | Slight  | 0   | 0    | 1    | 0  | 0     | Light | No turn | Dry        | 0750 | OUTSIDE NUMBER 20 GERMAINE CLOSE SELBY                     |
| 12180010420 | 15/06/2017 | 1    | Slight  | 1   | 0    | 0    | 0  | 0     | Light | No turn | Dry        | 1530 | A63 SELBY ROAD WESTBOUND 340 METRES WEST OF ROUNDABOUT     |
| 12170113346 | 28/06/2017 | 3    | Slight  | 0   | 0    | 0    | 0  | 0     | Light | Right   | Wet/Damp   | 1800 | A1041 BAWTRY ROAD JUNCTION WITH CEDAR ROAD SELBY           |
| 12170113642 | 29/06/2017 | 3    | Slight  | 0   | 0    | 0    | 1  | 1     | Light | No turn | Wet/Damp   | 0859 | U1002 MAIN ROAD 530 METRES NORTH OF READ CLOSE DRAX        |
| 12170124769 | 13/07/2017 | 1    | Slight  | 0   | 0    | 0    | 0  | 0     | Light | No turn | Dry        | 1445 | A63 BAWTRY ROAD ROUNDABOUT JUNCTION/ W A1041 SELBY         |
| 12170139436 | 07/08/2017 | 1    | Slight  | 0   | 0    | 0    | 0  | 0     | Light | No turn | Dry        | 1301 | A1041 OUTSIDE THE BLACK DOG PUBLIC HOUSE CAMBLESFORTH SE   |
| 12170149929 | 23/08/2017 | 1    | Serious | 0   | 0    | 0    | 0  | 0     | Dark  | No turn | Wet/Damp   | 0104 | A63 BATTERSBY 100M WEST OF A162 SELBY                      |
| 12170155447 | 30/08/2017 | 3    | Fatal   | 0   | 0    | 0    | 0  | 2     | Dark  | No turn | Wet/Damp   | 2253 | A1041 61M NORTH OF C330 CHESTERCOURT LANE SELBY            |

Registered to:

**North Yorkshire County Council** 

AccsMap - Accident Analysis System

Accidents between dates 01/01/2016 and 31/01/2022 (73) months Selection: Notes:

Selected using Manual Selection

| Police Ref. | Date       | Cas. | Sev.    | P2W | Cycs | Peds | Ch | OAPs | Vis.  | Manv.   | Road Cond. | Time | Location                                                  |
|-------------|------------|------|---------|-----|------|------|----|------|-------|---------|------------|------|-----------------------------------------------------------|
| 12170187700 | 19/10/2017 | 1    | Slight  | 1   | 0    | 0    | 0  | 0    | Light | Right   | Dry        | 1357 | A1041 BAWTRY ROAD AT JUNCTION WITH CEDAR ROAD SELBY       |
| 12180022261 | 07/02/2018 | 1    | Slight  | 0   | 0    | 0    | 0  | 0    | Dark  | No turn | Dry        | 1833 | A645 BRICKHILL LANE 253 M SOUTH OF MAIN ROAD DRAX SELBY   |
| 12180048632 | 22/03/2018 | 2    | Slight  | 0   | 0    | 0    | 0  | 0    | Light | Right   | Dry        | 0915 | 4 COUNCIL HOUSES SELBY ROAD CAMBLESFORTH SELBY            |
| 12180052397 | 27/03/2018 | 1    | Slight  | 0   | 1    | 1    | 0  | 0    | Dark  | No turn | Dry        | 0545 | BRAYTON LANE SELBY BETWEEN THE CANAL AND BAFFAM LANE      |
| 12180097771 | 02/06/2018 | 1    | Slight  | 0   | 0    | 0    | 0  | 0    | Light | No turn | Dry        | 2334 | A645 CAMBLESFORTH                                         |
| 1800030     | 08/07/2018 | 1    | Slight  | 0   | 1    | 0    | 1  | 0    | Light | Right   | Dry        | 1710 | JUNCTION OF A1041 AND BARLOW ROAD CAMBLESFORTH            |
| 1800074     | 14/07/2018 | 1    | Slight  | 0   | 1    | 0    | 1  | 0    | Light | No turn | Dry        | 1455 | PINFOLD LANE CARLTON 50M W OF LOW STREET                  |
| 1901017     | 01/09/2018 | 2    | Slight  | 0   | 0    | 0    | 1  | 1    | Light | No turn | Dry        | 1216 | BAWTRY ROAD JCT WITH CEDAR ROAD SELBY                     |
| 1900129     | 17/09/2018 | 1    | Slight  | 0   | 0    | 0    | 0  | 0    | Light | Right   | Dry        | 0800 | JUNCTION OF A1041 AND BARLOW COMMON ROAD                  |
| 1800357     | 30/09/2018 | 1    | Slight  | 0   | 0    | 0    | 0  | 0    | Dark  | No turn | Dry        | 2316 | A63 TRAVELLING WEST TOWARDS MONK FRYSTON SELBY            |
| 1800432     | 22/10/2018 | 1    | Slight  | 0   | 0    | 0    | 0  | 1    | Dark  | Left    | Dry        | 2000 | A63 HAMBLETON                                             |
| 1800494     | 23/10/2018 | 1    | Slight  | 0   | 0    | 1    | 0  | 0    | Light | No turn | Dry        | 1545 | A1041 HIGH STREET CARLTON                                 |
| 1900209     | 16/11/2018 | 1    | Slight  | 0   | 0    | 0    | 0  | 0    | Dark  | No turn | Dry        | 1630 | A1041 RAWTRY ROAD SELBY                                   |
| 1900215     | 29/11/2018 | 1    | Slight  | 0   | 0    | 0    | 0  | 0    | Dark  | Right   | Wet/Damp   | 2121 | A1041 SELBY                                               |
| 1800617     | 10/12/2018 | 3    | Serious | 0   | 0    | 2    | 3  | 0    | Light | No turn | Dry        | 1529 | A162 MONK FRYSTON                                         |
| 1800649     | 17/12/2018 | 1    | Slight  | 0   | 0    | 0    | 0  | 1    | Dark  | No turn | Wet/Damp   | 1855 | A1041 HIGH STREET 40M EAST PINFOLD LANE CARLTON           |
| 1900033     | 08/01/2019 | 1    | Slight  | 0   | 0    | 1    | 0  | 1    | Light | No turn | Dry        | 0940 | A1041 STATION ROAD CARLTON GOOLE OUTSIDE THE HOLY FAMILY  |
| 1900236     | 28/01/2019 | 1    | Slight  | 0   | 0    | 0    | 1  | 0    | Light | No turn | Dry        | 1110 | A1041 OUTSIDE NO. 2 HIGH STREET CARLTON GOOLE             |
| 1900661     | 21/02/2019 | 1    | Slight  | 1   | 0    | 0    | 0  | 0    | Light | Right   | Dry        | 1730 | A1041 NEAR JUNCTION OF BRIGG LANE                         |
| 1900471     | 22/02/2019 | 1    | Slight  | 1   | 0    | 0    | 0  | 0    | Light | Left    | Dry        | 1557 | JUNCTION OF AUSTFIELD LANE AND A63 SELBY ROAD YORK        |
| 1900334     | 26/02/2019 | 1    | Slight  | 0   | 0    | 1    | 0  | 1    | Light | No turn | Dry        | 1220 | A1041 STATION ROAD HIGH STREET                            |
| 1900596     | 22/04/2019 | 1    | Slight  | 0   | 0    | 0    | 0  | 0    | Light | Right   | Dry        | 1053 | A63 THORPE WILLOUGHBY 800M EAST OF GATEFORTH NEW ROAD     |
| 1900896     | 13/06/2019 | 1    | Slight  | 0   | 0    | 1    | 1  | 0    | Light | No turn | Dry        | 0840 | OUTSIDE NO. 2 STATION ROAD CARLTON GOOLE                  |
| 1900912     | 20/06/2019 | 1    | Slight  | 0   | 1    | 0    | 0  | 0    | Light | Left    | Dry        | 1545 | THE SOUTH GATE DRAX POWER STATION JUNCTION WITH A645      |
| 1900968     | 19/07/2019 | 1    | Slight  | 0   | 0    | 0    | 0  | 0    | Light | No turn | Wet/Damp   | 1230 | ON THE A1041 OUTSIDE CARLTON TOWERS ENTRANCE              |
| 1901172     | 24/07/2019 | 1    | Slight  | 0   | 0    | 0    | 0  | 0    | Light | Left    | Dry        | 1445 | AT JUNCTION A1041 AND BRAYTON LANE SELBY                  |
| 1901222     | 24/08/2019 | 1    | Slight  | 0   | 0    | 0    | 0  | 0    | Light | No turn | Dry        | 1840 | A1041 RAILWAY BRIDGE CARLTON SELBY                        |
| 1901269     | 29/08/2019 | 4    | Slight  | 0   | 0    | 0    | 0  | 1    | Light | No turn | Dry        | 1745 | A1041 25M NORTH OF BARLOW COMMON ROAD CAMBLESFORTH        |
| 1901394     | 20/09/2019 | 2    | Slight  | 0   | 0    | 0    | 0  | 0    | Light | Right   | Dry        | 1030 | SELBY ROAD AT JUNCTION WITH HARDENSHAW LANE CAMBLEFORT    |
| 2000044     | 28/11/2019 | 2    | Slight  | 0   | 0    | 0    | 0  | 0    | Dark  | No turn | Wet/Damp   | 1710 | A1041 BAWTRY ROAD AT JUNCTION WITH OAKNEY WOOD ROAD SE    |
| 2000265     | 21/02/2020 | 3    | Slight  | 0   | 0    | 0    | 2  | 0    | Light | Left    | Dry        | 1440 | JUNCTION OF A63 AND MORRETS LANE HAMBLETON SELBY          |
| 2000367     | 22/03/2020 | 1    | Fatal   | 1   | 0    | 0    | 0  | 0    | Dark  | No turn | Dry        | 2003 | A1041 HIGH STREET 180 METRES EAST OF HEPWORTHS LANE CARLT |

| Police Ref.   | Date       | Cas. | Sev.    | P2W | Cycs | Peds | Ch | OAPs | Vis.  | Manv.   | Road Cond. | Time | Location                                                   |
|---------------|------------|------|---------|-----|------|------|----|------|-------|---------|------------|------|------------------------------------------------------------|
| 2001288       | 30/03/2020 | 1    | Slight  | 0   | 0    | 0    | 0  | 0    | Light | No turn | Dry        | 1056 | ST MARYS APPROACH HAMBLETON SELBY                          |
| 2001207       | 21/06/2020 | 1    | Slight  | 1   | 0    | 0    | 0  | 0    | Light | No turn | Dry        | 1236 | ROUNDABOUT JUNCTION OF A63 AND A162 MONK FRYSTON           |
| 2000547       | 24/06/2020 | 1    | Slight  | 0   | 1    | 0    | 0  | 0    | Light | No turn | Dry        | 1908 | ROUNDABOUT JUNCTION OF A1041 AND A63 SELBY                 |
| 2000659       | 20/07/2020 | 1    | Slight  | 0   | 0    | 1    | 1  | 0    | Light | No turn | Dry        | 1638 | A63 MAIN ROAD HAMBLETON SELBY                              |
| 2000645       | 23/07/2020 | 1    | Slight  | 0   | 0    | 0    | 0  | 0    | Light | No turn | Dry        | 1348 | A63 MONK FRYSTON LEEDS                                     |
| 2000843       | 05/08/2020 | 2    | Slight  | 0   | 0    | 0    | 0  | 0    | Light | Right   | Wet/Damp   | 0730 | JUNCTION OF A1041 STATION ROAD AND FAIRFIELD AVENUE CARLT  |
| 2000811       | 15/08/2020 | 1    | Slight  | 1   | 0    | 0    | 0  | 0    | Light | No turn | Dry        | 1610 | A63 HAMBLETON                                              |
| 2000798       | 30/08/2020 | 1    | Slight  | 0   | 1    | 0    | 0  | 0    | Light | No turn | Dry        | 1200 | A1041 STATION ROAD 639 METRES NORTH OF FAIRFIELD AVE GOOLE |
| 2000787       | 04/09/2020 | 1    | Slight  | 0   | 0    | 0    | 0  | 0    | Dark  | No turn | Dry        | 2010 | A645 ROUNDABOUT AT JUNCTION WITH MAIN ROAD DRAX            |
| 2001111       | 25/09/2020 | 1    | Slight  | 0   | 1    | 0    | 0  | 0    | Light | No turn | Dry        | 0854 | A63 MAIN ROAD HAMBLETON SELBY                              |
| 2100177       | 28/09/2020 | 1    | Slight  | 0   | 0    | 0    | 0  | 0    | Light | No turn | Dry        | 0640 | A63 JUST OVER RAILWAY BRIDGE THORPE WILLOUGHBY             |
| 2000927       | 11/10/2020 | 1    | Fatal   | 0   | 1    | 0    | 0  | 1    | Dark  | No turn | Dry        | 1155 | A1041 BARLOW SELBY                                         |
| 2100146       | 22/12/2020 | 1    | Slight  | 0   | 0    | 0    | 0  | 0    | Dark  | No turn | Wet/Damp   | 1600 | A645 DRAX NORTH YORKSHIRE                                  |
| 2100090       | 12/01/2021 | 1    | Slight  | 0   | 1    | 0    | 0  | 1    | Light | Left    | Dry        | 1400 | A645 DRAX SOUTHGATE DRAX SOUTH ENTRANCE DRAX SELBY NOR     |
| 2100327       | 09/03/2021 | 1    | Slight  | 0   | 0    | 0    | 0  | 0    | Light | Right   | Wet/Damp   | 0001 | TURNING INTO A SHOP FROM FIELD LANE                        |
| 2100358       | 19/03/2021 | 1    | Slight  | 0   | 0    | 0    | 0  | 1    | Light | Right   | Dry        | 1514 | A1041 HIGH STREET AT JUNCTION WITH TOWN END AVENUE CARLT   |
| 2100528       | 29/05/2021 | 1    | Serious | 1   | 0    | 0    | 0  | 1    | Light | No turn | Dry        | 1556 | A1041 SELBY                                                |
| 2100983       | 26/08/2021 | 1    | Slight  | 1   | 0    | 0    | 0  | 0    | Dark  | No turn | Dry        | 2032 | A63 BATTERSBY ROUNDABOUT JUNCTION WITH A162. MONK FRYST    |
| 2100977       | 27/08/2021 | 1    | Slight  | 1   | 0    | 0    | 0  | 0    | Dark  | No turn | Dry        | 2024 | A1041 SELBY NORTH YORKSHIRE                                |
| 2101488       | 16/11/2021 | 1    | Slight  | 0   | 1    | 0    | 0  | 0    | Dark  | No turn | Wet/Damp   | 0740 | KINGSTON CRESCENT HAMBLETON                                |
| 2200055       | 24/12/2021 | 1    | Serious | 0   | 0    | 0    | 0  | 0    | Dark  | No turn | Wet/Damp   | 2333 | NW A645 DRAX LINK ROAD SELBY NORTH YORKSHIRE               |
| Column Totals |            | 111  |         | 16  | 15   | 11   | 12 | 21   |       |         |            |      |                                                            |