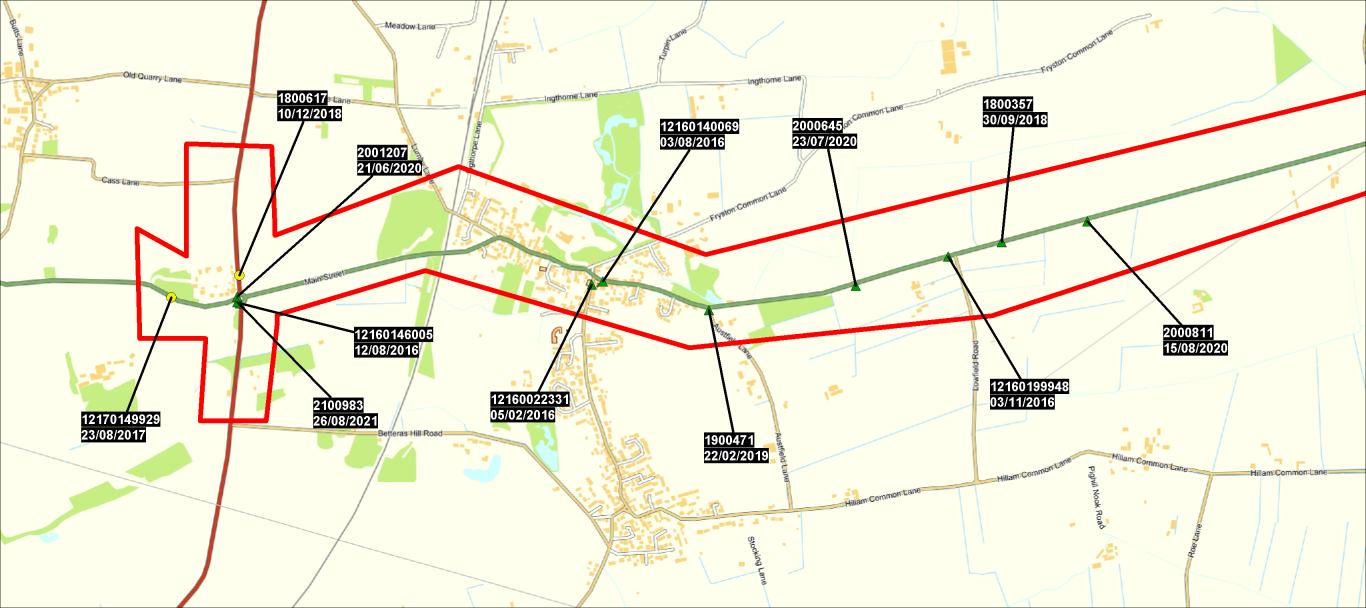

100977       | 27/08/2021 | 1    | Slight  | 1   | 0    | 0    | 0  | 0    | Dark  | No turn | Dry        | 2024 | A1041 SELBY NORTH YORKSHIRE                                |
| 2101488       | 16/11/2021 | 1    | Slight  | 0   | 1    | 0    | 0  | 0    | Dark  | No turn | Wet/Damp   | 0740 | KINGSTON CRESCENT HAMBLETON                                |
| 2200055       | 24/12/2021 | 1    | Serious | 0   | 0    | 0    | 0  | 0    | Dark  | No turn | Wet/Damp   | 2333 | NW A645 DRAX LINK ROAD SELBY NORTH YORKSHIRE               |
| Column Totals |            | 111  |         | 16  | 15   | 11   | 12 | 21   |       |         |            |      |                                                            |

Total number of accidents listed: 84

Registered to:

No. of Accidents

















TRAFFMAP INTERPRETED LISTING 02/02/2022

AccsMap - Accident Analysis System Run on:

01/01/2016 and 31/01/2022 (73) months Accidents between dates Selection: Notes:

Selected using Manual Selection

5th: 6th:

12160012625 22/01/2016 1820 Vehicles 2 Slight Time Casualties 1 E:

460418 N: 429939 First Road: A 63 Road Type: Dual carriageway Speed limit: 60

Junction Detail: Not within 20m of junction Not applicable

Crossing Control Facilities None within 50m Darkness: street lights present but unlit Road surface Wet/Damp Special Conditions at Site: Raining without high winds None Carriageway Hazards: None Place accident reported: At scene

Causation Factor: Participant: Confidence:

Vehicle 2 Very Likely 1st: Failed to look properly

2nd: 3rd: 4th:

VEHICLE 2 TRAVELLING WEST VEHICLE 1 FOLL