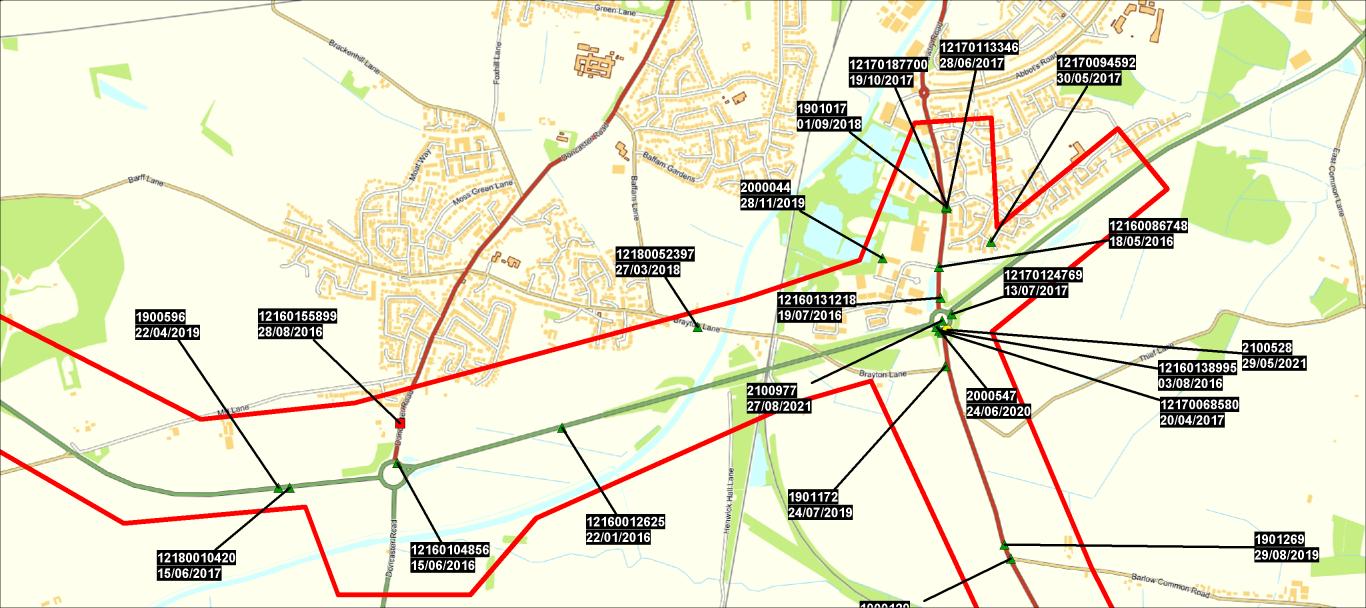

Registered to:

**North Yorkshire County Council** 

AccsMap - Accident Analysis System

Accidents between dates 01/01/2016 and 31/01/2022 (73) months Selection: Notes:

Selected using Manual Selection

| Police Ref. | Date       | Cas. | Sev.    | P2W | Cycs | Peds | Ch | OAPs | Vis.  | Manv.   | Road Cond. | Time | Location                                                  |
|-------------|------------|------|---------|-----|------|------|----|------|-------|---------|------------|------|-----------------------------------------------------------|
| 12170187700 | 19/10/2017 | 1    | Slight  | 1   | 0    | 0    | 0  | 0    | Light | Right   | Dry        | 1357 | A1041 BAWTRY ROAD AT JUNCTION WITH CEDAR ROAD SELBY       |
| 12180022261 | 07/02/2018 | 1    | Slight  | 0   | 0    | 0    | 0  | 0    | Dark  | No turn | Dry        | 1833 | A645 BRICKHILL LANE 253 M SOUTH OF MAIN ROAD DRAX SELBY   |
| 12180048632 | 22/03/2018 | 2    | Slight  | 0   | 0    | 0    | 0  | 0    | Light | Right   | Dry        | 0915 | 4 COUNCIL HOUSES SELBY ROAD CAMBLESFORTH SELBY            |
| 12180052397 | 27/03/2018 | 1    | Slight  | 0   | 1    | 1    | 0  | 0    | Dark  | No turn | Dry        | 0545 | BRAYTON LANE SELBY BETWEEN THE CANAL AND BAFFAM LANE      |
| 12180097771 | 02/06/2018 | 1    | Slight  | 0   | 0    | 0    | 0  | 0    | Light | No turn | Dry        | 2334 | A645 CAMBLESFORTH                                         |
| 1800030     | 08/07/2018 | 1    | Slight  | 0   | 1    | 0    | 1  | 0    | Light | Right   | Dry        | 1710 | JUNCTION OF A1041 AND BARLOW ROAD CAMBLESFORTH            |
| 1800074     | 14/07/2018 | 1    | Slight  | 0   | 1    | 0    | 1  | 0    | Light | No turn | Dry        | 1455 | PINFOLD LANE CARLTON 50M W OF LOW STREET                  |
| 1901017     | 01/09/2018 | 2    | Slight  | 0   | 0    | 0    | 1  | 1    | Light | No turn | Dry        | 1216 | BAWTRY ROAD JCT WITH CEDAR ROAD SELBY                     |
| 1900129     | 17/09/2018 | 1    | Slight  | 0   | 0    | 0    | 0  | 0    | Light | Right   | Dry        | 0800 | JUNCTION OF A1041 AND BARLOW COMMON ROAD                  |
| 1800357     | 30/09/2018 | 1    | Slight  | 0   | 0    | 0    | 0  | 0    | Dark  | No turn | Dry        | 2316 | A63 TRAVELLING WEST TOWARDS MONK FRYSTON SELBY            |
| 1800432     | 22/10/2018 | 1    | Slight  | 0   | 0    | 0    | 0  | 1    | Dark  | Left    | Dry        | 2000 | A63 HAMBLETON                                             |
| 1800494     | 23/10/2018 | 1    | Slight  | 0   | 0    | 1    | 0  | 0    | Light | No turn | Dry        | 1545 | A1041 HIGH STREET CARLTON                                 |
| 1900209     | 16/11/2018 | 1    | Slight  | 0   | 0    | 0    | 0  | 0    | Dark  | No turn | Dry        | 1630 | A1041 RAWTRY ROAD SELBY                                   |
| 1900215     | 29/11/2018 | 1    | Slight  | 0   | 0    | 0    | 0  | 0    | Dark  | Right   | Wet/Damp   | 2121 | A1041 SELBY                                               |
| 1800617     | 10/12/2018 | 3    | Serious | 0   | 0    | 2    | 3  | 0    | Light | No turn | Dry        | 1529 | A162 MONK FRYSTON                                         |
| 1800649     | 17/12/2018 | 1    | Slight  | 0   | 0    | 0    | 0  | 1    | Dark  | No turn | Wet/Damp   | 1855 | A1041 HIGH STREET 40M EAST PINFOLD LANE CARLTON           |
| 1900033     | 08/01/2019 | 1    | Slight  | 0   | 0    | 1    | 0  | 1    | Light | No turn | Dry        | 0940 | A1041 STATION ROAD CARLTON GOOLE OUTSIDE THE HOLY FAMILY  |
| 1900236     | 28/01/2019 | 1    | Slight  | 0   | 0    | 0    | 1  | 0    | Light | No turn | Dry        | 1110 | A1041 OUTSIDE NO. 2 HIGH STREET CARLTON GOOLE             |
| 1900661     | 21/02/2019 | 1    | Slight  | 1   | 0    | 0    | 0  | 0    | Light | Right   | Dry        | 1730 | A1041 NEAR JUNCTION OF BRIGG LANE                         |
| 1900471     | 22/02/2019 | 1    | Slight  | 1   | 0    | 0    | 0  | 0    | Light | Left    | Dry        | 1557 | JUNCTION OF AUSTFIELD LANE AND A63 SELBY ROAD YORK        |
| 1900334     | 26/02/2019 | 1    | Slight  | 0   | 0    | 1    | 0  | 1    | Light | No turn | Dry        | 1220 | A1041 STATION ROAD HIGH STREET                            |
| 1900596     | 22/04/2019 | 1    | Slight  | 0   | 0    | 0    | 0  | 0    | Light | Right   | Dry        | 1053 | A63 THORPE WILLOUGHBY 800M EAST OF GATEFORTH NEW ROAD     |
| 1900896     | 13/06/2019 | 1    | Slight  | 0   | 0    | 1    | 1  | 0    | Light | No turn | Dry        | 0840 | OUTSIDE NO. 2 STATION ROAD CARLTON GOOLE                  |
| 1900912     | 20/06/2019 | 1    | Slight  | 0   | 1    | 0    | 0  | 0    | Light | Left    | Dry        | 1545 | THE SOUTH GATE DRAX POWER STATION JUNCTION WITH A645      |
| 1900968     | 19/07/2019 | 1    | Slight  | 0   | 0    | 0    | 0  | 0    | Light | No turn | Wet/Damp   | 1230 | ON THE A1041 OUTSIDE CARLTON TOWERS ENTRANCE              |
| 1901172     | 24/07/2019 | 1    | Slight  | 0   | 0    | 0    | 0  | 0    | Light | Left    | Dry        | 1445 | AT JUNCTION A1041 AND BRAYTON LANE SELBY                  |
| 1901222     | 24/08/2019 | 1    | Slight  | 0   | 0    | 0    | 0  | 0    | Light | No turn | Dry        | 1840 | A1041 RAILWAY BRIDGE CARLTON SELBY                        |
| 1901269     | 29/08/2019 | 4    | Slight  | 0   | 0    | 0    | 0  | 1    | Light | No turn | Dry        | 1745 | A1041 25M NORTH OF BARLOW COMMON ROAD CAMBLESFORTH        |
| 1901394     | 20/09/2019 | 2    | Slight  | 0   | 0    | 0    | 0  | 0    | Light | Right   | Dry        | 1030 | SELBY ROAD AT JUNCTION WITH HARDENSHAW LANE CAMBLEFORT    |
| 2000044     | 28/11/2019 | 2    | Slight  | 0   | 0    | 0    | 0  | 0    | Dark  | No turn | Wet/Damp   | 1710 | A1041 BAWTRY ROAD AT JUNCTION WITH OAKNEY WOOD ROAD SE    |
| 2000265     | 21/02/2020 | 3    | Slight  | 0   | 0    | 0    | 2  | 0    | Light | Left    | Dry        | 1440 | JUNCTION OF A63 AND MORRETS LANE HAMBLETON SELBY          |
| 2000367     | 22/03/2020 | 1    | Fatal   | 1   | 0    | 0    | 0  | 0    | Dark  | No turn | Dry        | 2003 | A1041 HIGH STREET 180 METRES EAST OF HEPWORTHS LANE CARLT |

| Police Ref.   | Date       | Cas. | Sev.    | P2W | Cycs | Peds | Ch | OAPs | Vis.  | Manv.   | Road Cond. | Time | Location                                                   |
|---------------|------------|------|---------|-----|------|------|----|------|-------|---------|------------|------|------------------------------------------------------------|
| 2001288       | 30/03/2020 | 1    | Slight  | 0   | 0    | 0    | 0  | 0    | Light | No turn | Dry        | 1056 | ST MARYS APPROACH HAMBLETON SELBY                          |
| 2001207       | 21/06/2020 | 1    | Slight  | 1   | 0    | 0    | 0  | 0    | Light | No turn | Dry        | 1236 | ROUNDABOUT JUNCTION OF A63 AND A162 MONK FRYSTON           |
| 2000547       | 24/06/2020 | 1    | Slight  | 0   | 1    | 0    | 0  | 0    | Light | No turn | Dry        | 1908 | ROUNDABOUT JUNCTION OF A1041 AND A63 SELBY                 |
| 2000659       | 20/07/2020 | 1    | Slight  | 0   | 0    | 1    | 1  | 0    | Light | No turn | Dry        | 1638 | A63 MAIN ROAD HAMBLETON SELBY                              |
| 2000645       | 23/07/2020 | 1    | Slight  | 0   | 0    | 0    | 0  | 0    | Light | No turn | Dry        | 1348 | A63 MONK FRYSTON LEEDS                                     |
| 2000843       | 05/08/2020 | 2    | Slight  | 0   | 0    | 0    | 0  | 0    | Light | Right   | Wet/Damp   | 0730 | JUNCTION OF A1041 STATION ROAD AND FAIRFIELD AVENUE CARLT  |
| 2000811       | 15/08/2020 | 1    | Slight  | 1   | 0    | 0    | 0  | 0    | Light | No turn | Dry        | 1610 | A63 HAMBLETON                                              |
| 2000798       | 30/08/2020 | 1    | Slight  | 0   | 1    | 0    | 0  | 0    | Light | No turn | Dry        | 1200 | A1041 STATION ROAD 639 METRES NORTH OF FAIRFIELD AVE GOOLE |
| 2000787       | 04/09/2020 | 1    | Slight  | 0   | 0    | 0    | 0  | 0    | Dark  | No turn | Dry        | 2010 | A645 ROUNDABOUT AT JUNCTION WITH MAIN ROAD DRAX            |
| 2001111       | 25/09/2020 | 1    | Slight  | 0   | 1    | 0    | 0  | 0    | Light | No turn | Dry        | 0854 | A63 MAIN ROAD HAMBLETON SELBY                              |
| 2100177       | 28/09/2020 | 1    | Slight  | 0   | 0    | 0    | 0  | 0    | Light | No turn | Dry        | 0640 | A63 JUST OVER RAILWAY BRIDGE THORPE WILLOUGHBY             |
| 2000927       | 11/10/2020 | 1    | Fatal   | 0   | 1    | 0    | 0  | 1    | Dark  | No turn | Dry        | 1155 | A1041 BARLOW SELBY                                         |
| 2100146       | 22/12/2020 | 1    | Slight  | 0   | 0    | 0    | 0  | 0    | Dark  | No turn | Wet/Damp   | 1600 | A645 DRAX NORTH YORKSHIRE                                  |
| 2100090       | 12/01/2021 | 1    | Slight  | 0   | 1    | 0    | 0  | 1    | Light | Left    | Dry        | 1400 | A645 DRAX SOUTHGATE DRAX SOUTH ENTRANCE DRAX SELBY NOR     |
| 2100327       | 09/03/2021 | 1    | Slight  | 0   | 0    | 0    | 0  | 0    | Light | Right   | Wet/Damp   | 0001 | TURNING INTO A SHOP FROM FIELD LANE                        |
| 2100358       | 19/03/2021 | 1    | Slight  | 0   | 0    | 0    | 0  | 1    | Light | Right   | Dry        | 1514 | A1041 HIGH STREET AT JUNCTION WITH TOWN END AVENUE CARLT   |
| 2100528       | 29/05/2021 | 1    | Serious | 1   | 0    | 0    | 0  | 1    | Light | No turn | Dry        | 1556 | A1041 SELBY                                                |
| 2100983       | 26/08/2021 | 1    | Slight  | 1   | 0    | 0    | 0  | 0    | Dark  | No turn | Dry        | 2032 | A63 BATTERSBY ROUNDABOUT JUNCTION WITH A162. MONK FRYST    |
| 2100977       | 27/08/2021 | 1    | Slight  | 1   | 0    | 0    | 0  | 0    | Dark  | No turn | Dry        | 2024 | A1041 SELBY NORTH YORKSHIRE                                |
| 2101488       | 16/11/2021 | 1    | Slight  | 0   | 1    | 0    | 0  | 0    | Dark  | No turn | Wet/Damp   | 0740 | KINGSTON CRESCENT HAMBLETON                                |
| 2200055       | 24/12/2021 | 1    | Serious | 0   | 0    | 0    | 0  | 0    | Dark  | No turn | Wet/Damp   | 2333 | NW A645 DRAX LINK ROAD SELBY NORTH YORKSHIRE               |
| Column Totals |            | 111  |         | 16  | 15   | 11   | 12 | 21   |       |         |            |      |                                                            |